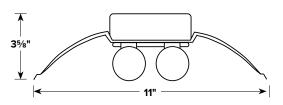

#### CHAIN AND CABLE HANGERS

| Chain and Cable Hangers | Cat. No.                     | Description                                                                                                                                                                   | For Use With      |
|-------------------------|------------------------------|-------------------------------------------------------------------------------------------------------------------------------------------------------------------------------|-------------------|
|                         | XEHC                         | Chain mount kit includes 14" chain and triangular metal bail for attachment to standard surface mount bracket.                                                                | LXEM              |
|                         | CSHC                         | Chain hanging assembly includes two 14" lengths of chain and two hanger hooks.                                                                                                | CS, LCS, and CSR  |
|                         | GLH5<br>GLH10<br>GLH20       | Cable hangers, #2 size cable with loop-end, 5', 10', and 20' lengths, adjustable                                                                                              | All industrials   |
|                         | LHVQM5<br>LHVQM10<br>LHVQM20 | Y-Fit Hook Cable Hangers, #2 size cable, 5', 10', and 20' lengths, adjustable                                                                                                 | LHA, LLHV and PEL |
| Ţ<br>↓<br>↓             | CM24<br>CM48                 | Single point mount cable with canopy kit, pair.<br>(Feed and non-feed ends) 24" or 48" with barrell adjuster.<br>See also Columbia Mounting Accessories for MPS, RLB and RLW. | Various           |
|                         | LWSQM5<br>LWSQM10            | Aircraft cable pair with paddles, 5' and 10' lengths                                                                                                                          | LWS, CHB and MPL  |