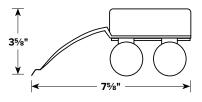

#### CHAIN AND CABLE HANGERS

| Chain and Cable Hangers | Cat. No.                     | Description                                                                                                                                                                   | For Use With      |
|-------------------------|------------------------------|-------------------------------------------------------------------------------------------------------------------------------------------------------------------------------|-------------------|
|                         | XEHC                         | Chain mount kit includes 14" chain and triangular metal bail for attachment to standard surface mount bracket.                                                                | LXEM              |
|                         | CSHC                         | Chain hanging assembly includes two 14" lengths of chain and two hanger hooks.                                                                                                | CS, LCS, and CSR  |
|                         | GLH5<br>GLH10<br>GLH20       | Cable hangers, #2 size cable with loop-end, 5', 10', and 20' lengths, adjustable                                                                                              | All industrials   |
|                         | LHVQM5<br>LHVQM10<br>LHVQM20 | Y-Fit Hook Cable Hangers, #2 size cable, 5', 10', and 20' lengths, adjustable                                                                                                 | LHA, LLHV and PEL |
| Ţ<br>↓<br>↓             | CM24<br>CM48                 | Single point mount cable with canopy kit, pair.<br>(Feed and non-feed ends) 24" or 48" with barrell adjuster.<br>See also Columbia Mounting Accessories for MPS, RLB and RLW. | Various           |
|                         | LWSQM5<br>LWSQM10            | Aircraft cable pair with paddles, 5' and 10' lengths                                                                                                                          | LWS, CHB and MPL  |