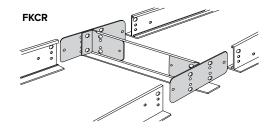

#### FLANGE KITS

Flange kits are extruded aluminum frames that act as individual fixture T-Bar frames to support the weight of any G (grid) trim recessed fixture in drywall or plaster ceilings. Kits snap together without the use of tools (18 gauge galvanized corner clips provided) and are hung by tie wire (by others) from the ceiling support structure.

From the room side flange kits mimic the appearance of T-Bars in a baked white enamel finish. Consult chart for ceiling cut out dimension.

For continuous row applications order flange kits plus one FKCR, continuous row flange connector kit, for each joint between fixtures. (One less than the number of fixtures in the row.)