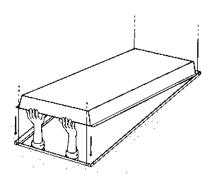

it  |         | Ceiling Opening |        |
|-------------|---------|-----------------|--------|
| Catalog No. | Size    | Width           | Length |
| FK14        | 1' × 4' | 123⁄8"          | 483⁄8" |
| FK22        | 2' × 2' | 243⁄8"          | 243⁄8" |
| FK24        | 2' × 4' | 243⁄8"          | 483⁄8" |
| FK44        | 4' × 4' | 483⁄8"          | 483⁄8" |
| FK81        | 8" × 1' | 83⁄8"           | 123⁄8" |
| FK82        | 8" × 2' | 83⁄8"           | 243%"  |
| FK84        | 8" × 4' | 83⁄8"           | 48¾"   |



#### FLANGE KIT INSTALLATION INSTRUCTIONS



1. Cut ceiling opening to proper dimensions. Slip fit corner clips into side and end rails. No tools are required.



2. Place Flange Kit in ceiling opening and wire each corner to ceiling structure. Pull up tight against ceiling.



3. Place grid trim troffer in Flange Kit.

#### CONTINUOUS ROW CUTOUT DIMENSIONS

## Row cut out dimensions using FK14s & FKCR adapters: Width 12 3,", Length [48" × (# in row)] + 3%".

Example: (48" × 2) + 3/8" = 96 3/8"

#### Row cut out dimensions using FK22s & FKCR adapters:

Width 24 %," Length [24" × (# in row)] + %. Example: (24" × 2) + % = 48 %."

#### Row cut out dimensions using FK24s & FKCR adapters:

Width 24 ¾", Length [48" × (# in row)] + ¾". Example: (48" × 2) + ¾" = 96 ¾"





## **Reflector Accessories**

#### **REFLECTORS FOR CS 1- OR 2-LAMP CHANNELS**



Symmetric - CSR4 Symmetric reflector for 4' fixtures (order two for 8' units). Center saddles are required for 8' channels. For CS channel order center saddle CSSAD.



Asymmetric - CSRA4 Asymmetric reflector for 4' fix