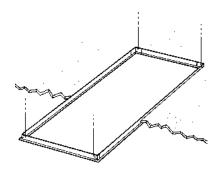

#### FLANGE KIT INSTALLATION INSTRUCTIONS

1. Cut ceiling opening to proper dimensions. Slip fit corner clips into side and end rails. No tools are required.

2. Place Flange Kit in ceiling opening and wire each corner to ceiling structure. Pull up tight against ceiling.