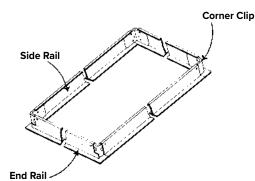

#### FLANGE KITS

Flange kits are extruded aluminum frames that act as individual fixture T-Bar frames to support the weight of any G (grid) trim recessed fixture in drywall or plaster ceilings. Kits snap together without the use of tools (18 gauge galvanized corner clips provided) and are hung by tie wire (by others) from the ceiling support structure.

#### FLANGE KIT INSTALLATION INSTRUCTIONS

1. Cut ceiling opening to proper dimensions. Slip fit corner clips into side and end rails. No tools are required.

2. Place Flange Kit in ceiling opening and wire each corner to ceiling structure. Pull up tight against ceiling.