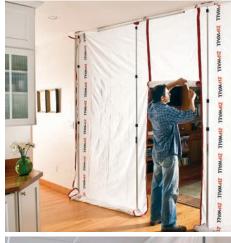

## Arrive on the job ready to set up a dust barrier in minutes

Everything you need to create a dust barrier up to 16' wide and seal it on all four sides.

- Loaded with time-saving products that can be configured to solve most dust barrier needs
- Easy to transport in two convenient carry bags (included)
- Works with all ceiling types including drop-ceilings

No ladders, no tape, no damage

Each unit includes five ZipWall® 12' spring-loaded poles, six FoamRail Span™ Adjustable Tapeless Seals, one FoamRail™ Tapeless Seal 2-pack, four wall mounts, five Heads and Non-Skid Plates, five GripDisk™ Non-Slip Pads, two Floor Adaptors, one ZipWall® Heavy-Duty Zipper 2-pack, one ZipDoor® Standard Door Kit, two Edge™ Heads & Non-Skid Plates, one ZipFast™ Reusable Barrier Multi-Pack, and carry bags.