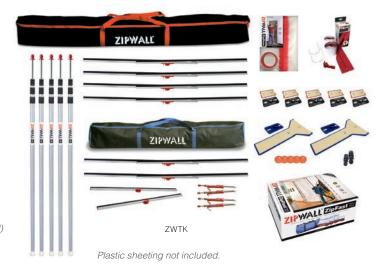

## Arrive on the job ready to set up a dust barrier in minutes

Everything you need to create a dust barrier up to 16' wide and seal it on all four sides.

- Loaded with time-saving products that can be configured to solve most dust barrier needs
- Easy to transport in two convenient carry bags (included)
- Works with all ceiling types including drop-ceilings

No ladders, no tape, no damage

Each unit includes five ZipWall® 12' spring-loaded poles, six FoamRail Span™ Adjustable Tapeless Seals, one FoamRail™ Tapeless Seal 2-pack, four wall mounts, five Heads and Non-Skid Plates, five GripDisk™ Non-Slip Pads, two Floor Adaptors, one ZipWall® Heavy-Duty Zipper 2-pack, one ZipDoor® Standard Door Kit, two Edge™ Heads & Non-Skid Plates, one ZipFast™ Reusable Barrier Multi-Pack, and carry bags.

ZipFast" Reusable Barrier Multi-Pack includes three  $5' \times 12'$  panels, one  $2'6'' \times 12'$  panel, and a carry bag.

See zipwall.com/patents for patent information.