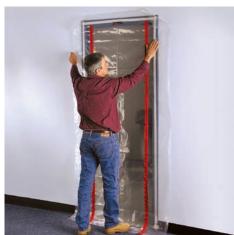

No ladders, no tape, no damage

Each unit includes five ZipWall® 12' spring-loaded poles, six FoamRail Span™ Adjustable Tapeless Seals, one FoamRail™ Tapeless Seal 2-pack, four wall mounts, five Heads and Non-Skid Plates, five GripDisk™ Non-Slip Pads, two Floor Adaptors, one ZipWall® Heavy-Duty Zipper 2-pack, one ZipDoor® Standard Door Kit, two Edge™ Heads & Non-Skid Plates, one ZipFast™ Reusable Barrier Multi-Pack, and carry bags.