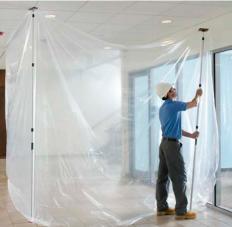

## Arrive on the job ready to set up a dust barrier in minutes

Everything you need to create a dust barrier up to 16' wide and seal it on all four sides.

- Loaded with time-saving products that can be configured to solve most dust barrier needs
- Easy to transport in two convenient carry bags (included)
- Works with all ceiling types including drop-ceilings

No ladders, no tape, no damage

Each unit includes five ZipWall® 12' spring-loaded poles, six FoamRail Span™ Adjustable Tapeless Seals, one FoamRail™ Tapeless Seal 2-pack, four wall mounts, five Heads and Non-Skid Plates, five GripDisk™ Non-Slip Pads, two Floor Adaptors, one ZipWall® Heavy-Duty Zipper 2-pack, one ZipDoor® Standard Door Kit, two Edge™ Heads & Non-Skid Plates, one ZipFast™ Reusable Barrier Multi-Pack, and carry bags.