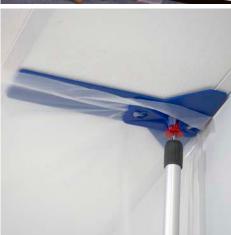

No ladders, no tape, no damage

Each unit includes five ZipWall® 12' spring-loaded poles, six FoamRail Span™ Adjustable Tapeless Seals, one FoamRail™ Tapeless Seal 2-pack, four wall mounts, five Heads and Non-Skid Plates, five GripDisk™ Non-Slip Pads, two Floor Adaptors, one ZipWall® Heavy-Duty Zipper 2-pack, one ZipDoor® Standard Door Kit, two Edge™ Heads & Non-Skid Plates, one ZipFast™ Reusable Barrier Multi-Pack, and carry bags.