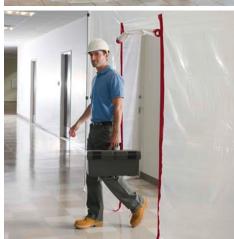

No ladders, no tape, no damage

Each unit includes five ZipWall® 12' spring-loaded poles, six FoamRail Span™ Adjustable Tapeless Seals, one FoamRail™ Tapeless Seal 2-pack, four wall mounts, five Heads and Non-Skid Plates, five GripDisk™ Non-Slip Pads, two Floor Adaptors, one ZipWall® Heavy-Duty Zipper 2-pack, one ZipDoor® Standard Door Kit, two Edge™ Heads & Non-Skid Plates, one ZipFast™ Reusable Barrier Multi-Pack, and carry bags.