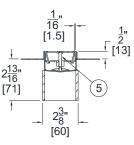

- 1. 2" No-Hub Outlet
- 2. Flashing Flange
- 3. 16 Gage Type 304 Stainless Steel Ligature Resistant Drain Cover
- 4. 16 Gage Type 304 Stainless Steel Linear Trough Drain
- 5. Ligature Prevention Shield

## SECTION A-A

Recyclable Product

All dimensions are nominal and subject to manufacturer's change without notice. Whitehall assumes no responsibility fo use of void or superseded data @ Whitehall Manufacturing, Member of Morris Group International. Please visit www.whitehallmfg.com for most current specifications.