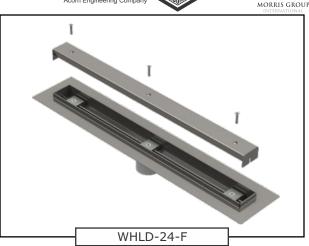

### Division of Acorn Engineering Company

BestCare® Linear drains are designed with a linear drain cover without perforations to prevent ligature points. A hidden shield under the drain cover also prevents ligature points. Drain components are fabricated from 16 gage 304 stainless steel with a satin finish. A 'V' trough drain design with a centered 2" no-hub outlet allows for a single slope to drain allowing the use of larger tiles and greater design flexibility. Linear drains can be located in the middle back or the entrance of the shower area. They also can be used in tub-to-shower conversions. BestCare® Linear drains are perfect for wheelchair accessible showers and are easily incorporated in ADA compliant bathroom designs.

#### **BASE MODEL NUMBER**

□ WHLD-12-F
□ WHLD-24-F
□ WHLD-36-F
□ WHLD-48-F
□ WHLD-60-F
12" Linear Drain with -F Flashing Flange
24" Linear Drain with -F Flashing Flange
48" Linear Drain with -F Flashing Flange
60" Linear Drain with -F Flashing Flange

- 1. 2" No-Hub Outlet
- 2. Flashing Flange
- 3. 16 Gage Type 304 Stainless Steel Ligature Resistant Drain Cover
- 4. 16 Gage Type 304 Stainless Steel Linear Trough Drain
- 5. Ligature Prevention Shield