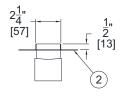

- 1. 2" No-Hub Outlet
- 2. Flashing Flange
- 3. 16 Gage Type 304 Stainless Steel Ligature Resistant Drain Cover
- 4. 16 Gage Type 304 Stainless Steel Linear Trough Drain
- 5. Ligature Prevention Shield