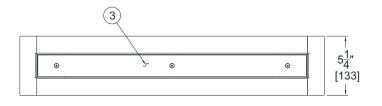

| MODEL NO. | "A"        | OPEN AREA    |
|-----------|------------|--------------|
| WHLD-12-F | 12" [305]  | 1.63 SQ. IN. |
| WHLD-24-F | 24" [610]  | 3.15 SQ. IN. |
| WHLD-36-F | 36" [914]  | 4.67 SQ. IN. |
| WHLD-48-F | 48" [1219] | 6.19 SQ. IN. |
| WHLD-60-F | 60" [1524] | 7.71 SQ. IN. |

- 1. 2" No-Hub Outlet
- 2. Flashing Flange
- 3. 16 Gage Type 304 Stainless Steel Ligature Resistant Drain Cover
- 4. 16 Gage Type 304 Stainless Steel Linear Trough Drain
- 5. Ligature Prevention Shield