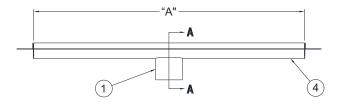

| MODEL NO. | "A"        | OPEN AREA    |
|-----------|------------|--------------|
| WHLD-12-F | 12" [305]  | 1.63 SQ. IN. |
| WHLD-24-F | 24" [610]  | 3.15 SQ. IN. |
| WHLD-36-F | 36" [914]  | 4.67 SQ. IN. |
| WHLD-48-F | 48" [1219] | 6.19 SQ. IN. |
| WHLD-60-F | 60" [1524] | 7.71 SQ. IN. |

- 1. 2" No-Hub Outlet
- 2. Flashing Flange
- 3. 16 Gage Type 304 Stainless Steel Ligature Resistant Drain Cover
- 4. 16 Gage Type 304 Stainless Steel Linear Trough Drain
- 5. Ligature Prevention Shield

## SECTION A-A

Recyclable Product

All dimensions are nominal and subject to manufacturer's change without notice. Whitehall assumes no responsibility fo use of void or superseded data @ Whitehall Manufacturing, Member of Morris Group International. Please visit www.whitehallmfg.com for most current specifications.