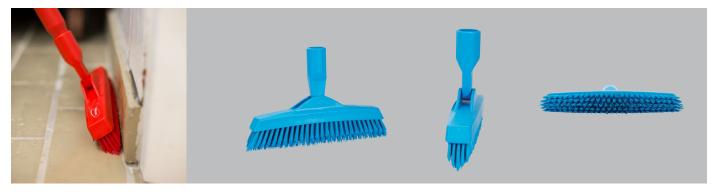

## **Angle Cut Bristles**

The combination of stiffer bristles down the middle of the brush and the angled cut, allows for cleaning even in the most narrow crevices

This brush is excellent for scrubbing in difficult to reach areas or areas where you only have limited space. The grout brush is suitable for cleaning under equipment, between equipment, getting into corners, cleaning the crevices between floors and walls.

# **Grout Brush**

7040

The crevice scrub, with extra stiff angle cut bristles, is great for cleaning grout and other difficult areas. It is mounted with a thread adaptor that can be removed for easy cleaning of the whole product. The neck allows for 180° of rotation, great for reaching under equipment.