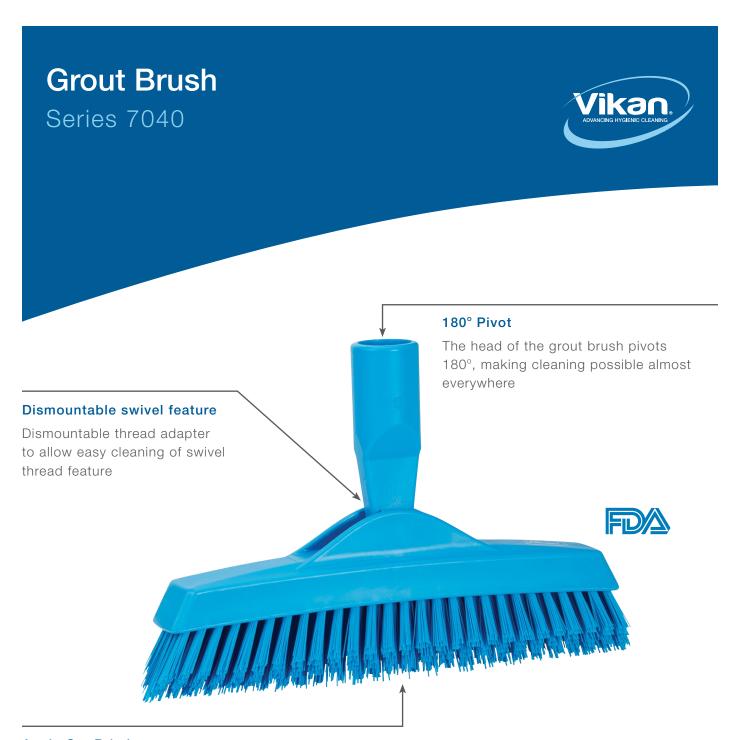

# **Grout Brush**

7040

The crevice scrub, with extra stiff angle cut bristles, is great for cleaning grout and other difficult areas. It is mounted with a thread adaptor that can be removed for easy cleaning of the whole product. The neck allows for 180° of rotation, great for reaching under equipment.

## **Angle Cut Bristles**

The combination of stiffer bristles down the middle of the brush and the angled cut, allows for cleaning even in the most narrow crevices

This brush is excellent for scrubbing in difficult to reach areas or areas where you only have limited space. The grout brush is suitable for cleaning under equipment, between equipment, getting into corners, cleaning the crevices between floors and walls.