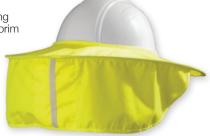

### **HI-VIZ MESH** HARD HAT SHADE

• Fits Regular & Full Brim Hard Hats

| OCX# | GRAINGER # |
|------|------------|
|      | 53CE32     |

The Grainger Choice badge signals a broad selection of products that deliver quality and value, brought to you by Grainger.