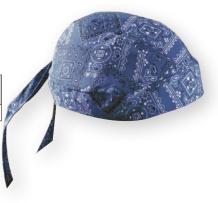

#### **BANDANA**

- 100% Cotton
- Tie around neck on head for optimal cooling

| OCX#       | GRAINGER# |
|------------|-----------|
| 940GRA-018 | 33TZ03    |
| 940GRA-BDN | 33TZ05    |
| 940GRA-CBL | 33TZ04    |
| 940GRA-WAV | 53CE31    |