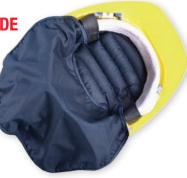

### HARD HAT PAD WITH SHADE

• Fastens with Hook & Loop

| OCX#       | GRAINGER# |
|------------|-----------|
| 969GRA-018 | 33TZ12    |