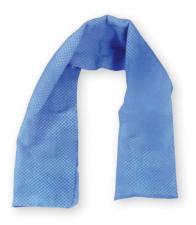

### **PVA NECK WRAP**

- 31.5" L x 4" W
- Activates in one minute!
- Packaged in resealable vinyl pouch

| OCX#      | GRAINGER# |
|-----------|-----------|
| 930GRA-BL | 33TZ02    |

The Grainger Choice badge signals a broad selection of products that deliver quality and value, brought to you by Grainger.