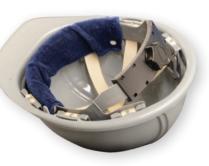

### **HARD HAT PAD**

• Fastens with Hook & Loop Closure

| OCX#       | GRAINGER# |
|------------|-----------|
| 968GRA-018 | 33TZ11    |