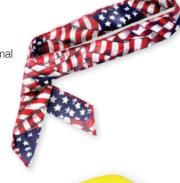

#### **BANDANA**

- 100% Cotton
- Tie around neck on head for optimal cooling

| OCX#       | GRAINGER# |
|------------|-----------|
| 940GRA-018 | 33TZ03    |
| 940GRA-BDN | 33TZ05    |
| 940GRA-CBL | 33TZ04    |
| 940GRA-WAV | 53CE31    |