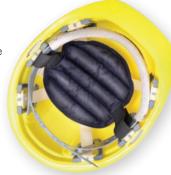

### **HARD HAT PAD**

• Fastens with Hook & Loop Closure

| OCX#       | GRAINGER# |
|------------|-----------|
| 968GRA-018 | 33TZ11    |