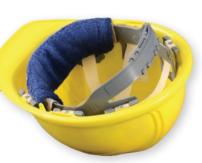

### HARD HAT PAD WITH SHADE

• Fastens with Hook & Loop

| OCX#       | GRAINGER# |
|------------|-----------|
| 969GRA-018 | 33TZ12    |