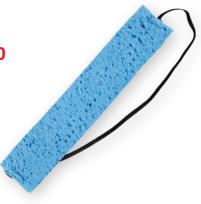

#### **PVA TOWEL**

- 29.5" L X 14" W
- Activates in one minute!
- Packaged in resealable vinyl pouch

| OCX#      | GRAINGER# |
|-----------|-----------|
| 931GRA-BL | 51VR19    |