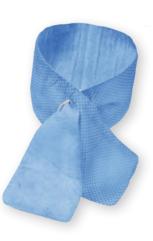

### **PVA NECK WRAP**

- 31.5" L x 4" W
- Activates in one minute!
- Packaged in resealable vinyl pouch

| OCX#      | GRAINGER# |
|-----------|-----------|
| 930GRA-BL | 33TZ02    |

The Grainger Choice badge signals a broad selection of products that deliver quality and value, brought to you by Grainger.