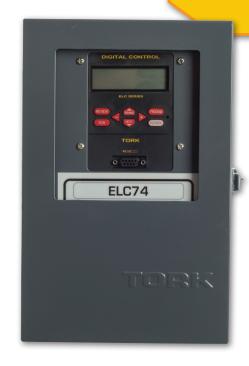

# **ELC SERIES ENERGY AND LIGHTING 4 ZONE DIGITAL TIME CONTROL**

**UNIVERSAL** 

**INPUT UP** TO 4!

128 EVENTS **FOR EACH DAY OF THE WEEK!** 