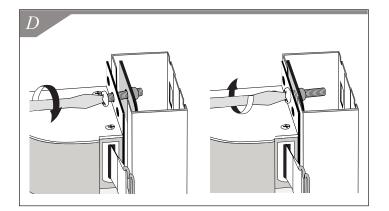

## **Fixed Mount**

- 1. Familiarize yourself with all parts provided for assembly of unit to slotted upright. See Figure A.
- Position unit behind slotted upright. Insert Wing Nuts on slotted upright. Rotate Wing Nut making sure it rests on both sides of slotted uprights. See Figure B.
- 3. Insert 1" bolt. See Figure C.
- 4. Tighten bolt with screwdriver. See Figuer D.
- 5. Pull belt accross isle to connect with another slotted upright. See Figure E.