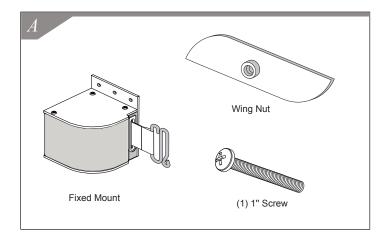

## **Fixed Mount**

- 1. Familiarize yourself with all parts provided for assembly of unit to slotted upright. See Figure A.
- Position unit behind slotted upright. Insert Wing Nuts on slotted upright. Rotate Wing Nut making sure it rests on both sides of slotted uprights. See Figure B.
- 3. Insert 1" bolt. See Figure C.
- 4. Tighten bolt with screwdriver. See Figuer D.
- 5. Pull belt accross isle to connect with another slotted upright. See Figure E.