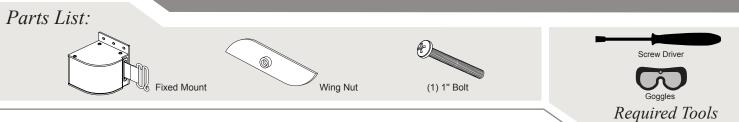

## **Fixed Mount**

- 1. Familiarize yourself with all parts provided for assembly of unit to slotted upright. See Figure A.
- Position unit behind slotted upright. Insert Wing Nuts on slotted upright. Rotate Wing Nut making sure it rests on both sides of slotted uprights. See Figure B.
- 3. Insert 1" bolt. See Figure C.
- 4. Tighten bolt with screwdriver. See Figuer D.
- 5. Pull belt accross isle to connect with another slotted upright. See Figure E.