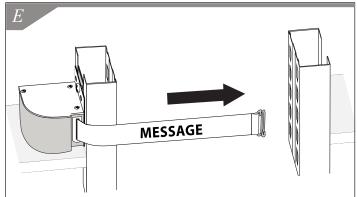

## **Fixed Mount**

- 1. Familiarize yourself with all parts provided for assembly of unit to slotted upright. See Figure A.
- Position unit behind slotted upright. Insert Wing Nuts on slotted upright. Rotate Wing Nut making sure it rests on both sides of slotted uprights. See Figure B.
- 3. Insert 1" bolt. See Figure C.
- 4. Tighten bolt with screwdriver. See Figuer D.
- 5. Pull belt accross isle to connect with another slotted upright. See Figure E.