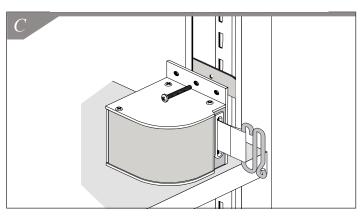

## **Fixed Mount**

- 1. Familiarize yourself with all parts provided for assembly of unit to slotted upright. See Figure A.
- Position unit behind slotted upright. Insert Wing Nuts on slotted upright. Rotate Wing Nut making sure it rests on both sides of slotted uprights. See Figure B.
- 3. Insert 1" bolt. See Figure C.
- 4. Tighten bolt with screwdriver. See Figuer D.
- 5. Pull belt accross isle to connect with another slotted upright. See Figure E.