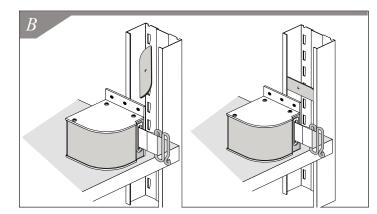

## **Fixed Mount**

- 1. Familiarize yourself with all parts provided for assembly of unit to slotted upright. See Figure A.
- Position unit behind slotted upright. Insert Wing Nuts on slotted upright. Rotate Wing Nut making sure it rests on both sides of slotted uprights. See Figure B.
- 3. Insert 1" bolt. See Figure C.
- 4. Tighten bolt with screwdriver. See Figuer D.
- 5. Pull belt accross isle to connect with another slotted upright. See Figure E.