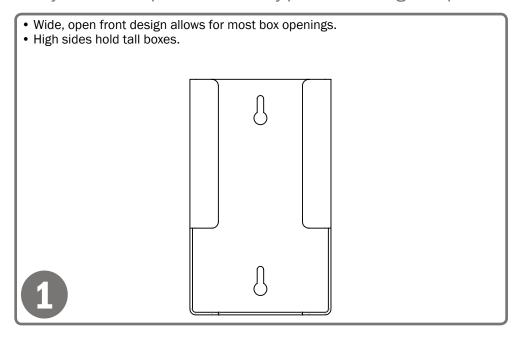

### **Product Description:**

- Scrub Brush Dispenser
- · Holds one box of scrub brushes
- · Keyholes for wall mounting
- Made of Quartz Beige ABS Plastic

#### Dispenses

Most major manufacturers' large scrub brush boxes:

- Boxes no smaller than 4.75"W x 8.00"H x 5.00"D (12.1 cm x 20.3 cm x 12.7 cm)
- Boxes no larger than 5.25"W x 20.00"H x 5.25"D (13.3 cm x 50.8 cm x 13.3 cm)