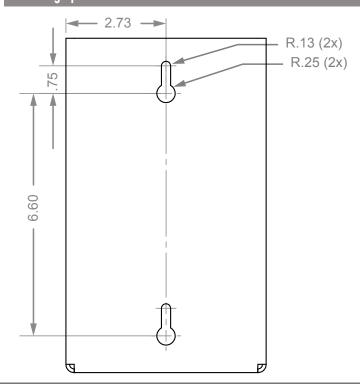

### **Product Specifications** (overall external dimensions):

- 5.45"W x 9.10"H x 5.45"D (13.8 cm x 23.1 cm x 13.8 cm)
- 0.8 lbs (0.3 kg) approximated

### **Mounting Specifications:**