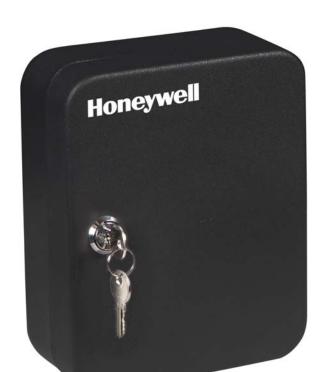

## **6105 - 24 KEY STEEL BOX**

## Cash, Key & Security Boxes

**Protect & Organize Keys** 

- 24 Key Hooks (Tags & Rings Included)
- Key Lock w/ 2 Entry Keys
- Predrilled Mounting Holes
- Mounting Kit with Bolts Included
- Scratch Resistant Powder Coat Finish
- 1 Year Warranty