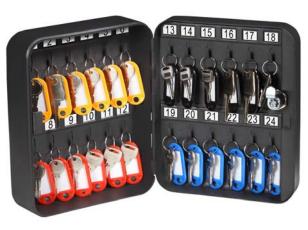

## **6105 - 24 KEY STEEL BOX**

## Cash, Key & Security Boxes

**Protect & Organize Keys** 

- 24 Key Hooks (Tags & Rings Included)
- Key Lock w/ 2 Entry Keys
- Predrilled Mounting Holes
- Mounting Kit with Bolts Included
- Scratch Resistant Powder Coat Finish
- 1 Year Warranty