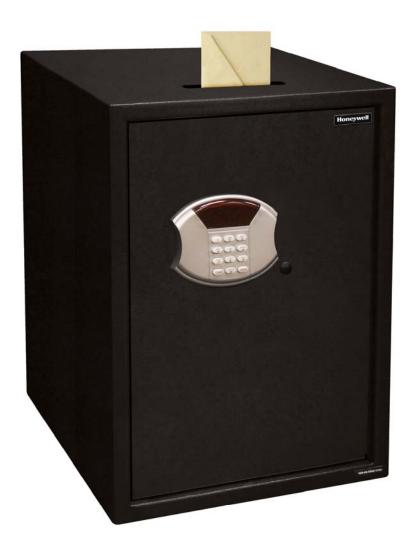

## 5107S - LARGE DIGITAL SECURITY SAFE WITH **MONEY/DEPOSIT SLOT**

## **Steel Security Safes**

- Digital Lock with LED Display
- Two Motorized Locking Door Bolts
- Flat Bottom Doorway
- Concealed Hinges & Recessed Door
- Carpeted Floor Mat
- **Bolt-Down Mounting Kit**
- Override Access Keys (2 Included)
- Includes 1 Removable Shelf
- 7 Year Limited Warranty

**Digital LED Display** 

**Motorized Lock Bolts** 

Money/Deposit Slot

7 Year Limited Warranty