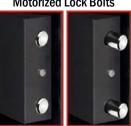

## **Steel Security Safes**

- Digital Lock with LED Display
- Two Motorized Locking Door Bolts
- Flat Bottom Doorway
- Concealed Hinges & Recessed Door
- Carpeted Floor Mat
- **Bolt-Down Mounting Kit**
- Override Access Keys (2 Included)
- Includes 1 Removable Shelf
- 7 Year Limited Warranty

**Digital LED Display** 

**Motorized Lock Bolts** 

Money/Deposit Slot

7 Year Limited Warranty