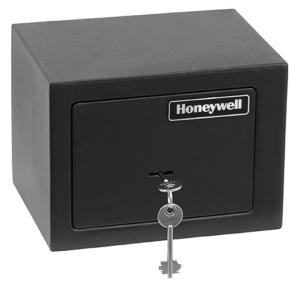

## **Steel Security Safes**

- Key Lock (2 Keys Included)
- 0.19 cu ft Interior Storage Capacity
- Concealed Hinges & Recessed Door
- 2 Live Steel Locking Bolts
- Pre-Drilled Mounting Holes & Hardware
- Carpeted Floor Mat
- Seven Year Warranty