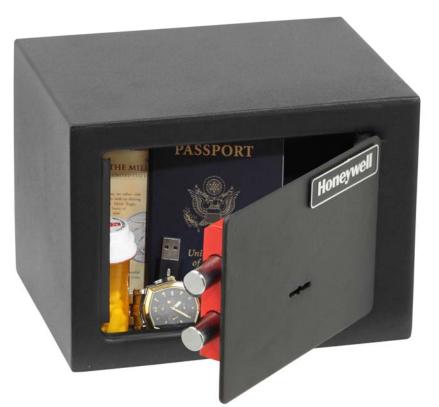

## **Steel Security Safes**

- Key Lock (2 Keys Included)
- 0.19 cu ft Interior Storage Capacity
- Concealed Hinges & Recessed Door
- 2 Live Steel Locking Bolts
- Pre-Drilled Mounting Holes & Hardware
- Carpeted Floor Mat
- Seven Year Warranty