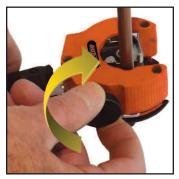

## TC60 Automatic/Ratcheting Tubing Cutter

Tighten Once and Spring-Loaded Cutter Does the Rest!

Spring-loaded automatic cutter. Snug down onto tubing, then turn knob 360°

Innovative design, great for: Brake • Fuel • A/C • Trany & More!

- Easily cuts 3/16" 5/8" tubing
- Spring-loaded automatic cutter
- Ratcheting action handle
- · Removable cutting head
- Replacement blades available (Part# TC60B)

الأيراب يجير لياس مالحقيل مساملين ويليساناس والجيان والماري ويناساليان مسجوبين