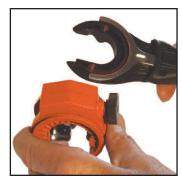

- Easily cuts 3/16" 5/8" tubing
- Spring-loaded automatic cutter
- Ratcheting action handle
- · Removable cutting head
- Replacement blades available (Part# TC60B)

الأيراب يجير لياس مالحقيل مساملين ويليساناس والجيان والماري ويناساليان مسجوبين

Ratcheting action handle perfect for hard-to-reach places

Removable cutting head great for tight spaces

Cutting
Doesn't Get
Any Easier
Than This!

See these and all other SUR&R products at www.surrauto.com - We've Got You Covered!