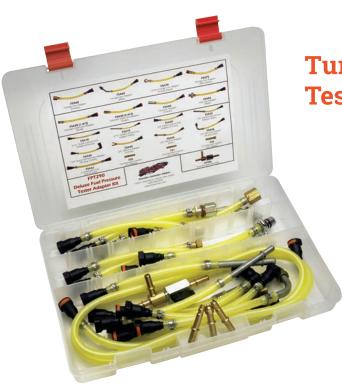

### **FPT290**

#### **Deluxe Fuel Pressure Tester Adapter Kit**

90%
DOMESTIC &
FOREIGN
COVERAGE

# **Turn Your Basic Fuel Pressure Tester Into A Master Kit**

Universal adapter set connects fuel pressure testers and injection cleaner canisters to virtually any vehicle.

- 21-piece kit fits over 90% of domestic and foreign vehicles
- 6' extension hose allows pressure gauge to be read inside vehicle during drivability testing
- Specially designed inline T-Connector makes it simple to connect and troubleshoot fuel pressure problems
- Save hundreds on adapter lines
- Most user-friendly adapter set on the market

### **Universal Quick Connects**

To connect, insert line end into Quick Connector

Push adapter over end until "click" sound occurs

To disconnect, simply push button down with thumb and remove Quick Connector