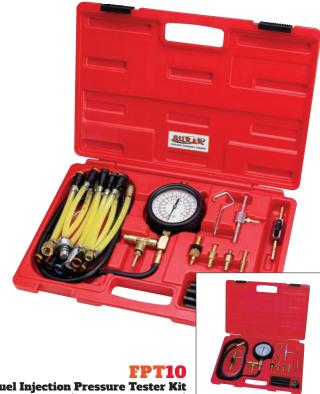

## **TZZ DELUXE** Fuel Injection Pressure Tester Kit

COVERS UP TO **OF REPAIRS** 

**Fuel Injection Pressure Tester Kit** (line adapters not included)

## **Accurately Diagnose Fuel Delivery Problems**

#### Advanced kit tests faulty fuel pumps, pressure regulators, fuel lines, check valves, and fuel filters.

- Make connections quickly and easily using S.U.R.&R.-exclusive Quick Connect adapters with thumb release, push button convenience
- Extra-long, 9 ft. hose included for ease of use inside vehicle cabin
- Unique gauge cover features suction cup back for attaching tester to window during drivability testing
- Relief valve included for fuel flow testing
- View aerated fuel through transparent line adapters
- Most user-friendly tester on the market

### **Universal Quick Connects**

To connect, insert line end into Quick Connector

Push adapter over end until "click" sound occurs

To disconnect, simply push button down with thumb and remove **Quick Connector** 