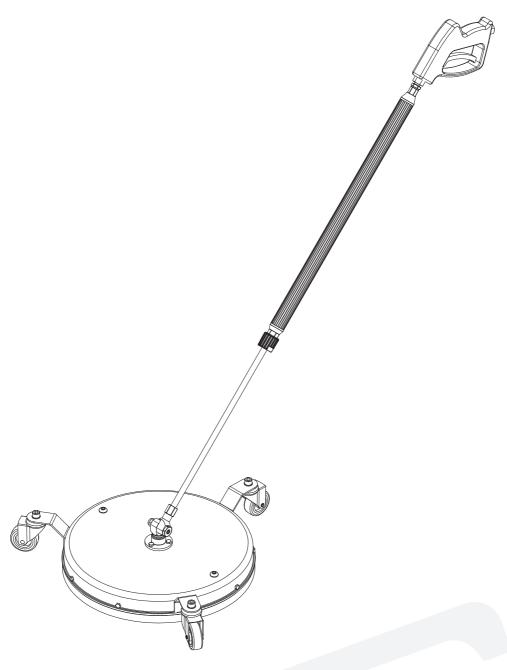

## Economy surface cleaner

## Economy surface cleaner

Spare parts list

| Spare parts list |          |                                |
|------------------|----------|--------------------------------|
| Pos.             | Art. Nr. | Description                    |
| 1                | 58.908   | Toggle swivel (KDYF)           |
| 2                | 36.905   | Carbide seal-kit               |
| 3                | 42.904   | KGK seal-kit                   |
| 4                | 78.908   | Extension                      |
| 5                | 78.907   | Lance                          |
| 6                | 51.103   | Adaptor G1/4"M - 1/4"NPTM      |
| 7                | 29.081   | HP-gun (5000psi)               |
| 8                | 903.946  | Cover                          |
| 9                | 903.715  | Brush ring                     |
| 10               | 82.625   | Rotor-arm (ø14")               |
| 11               | 1503     | HP-nozzle (1503)               |
| 12               | 80.943   | Stainless steel caster (ø2.4") |
|                  |          |                                |