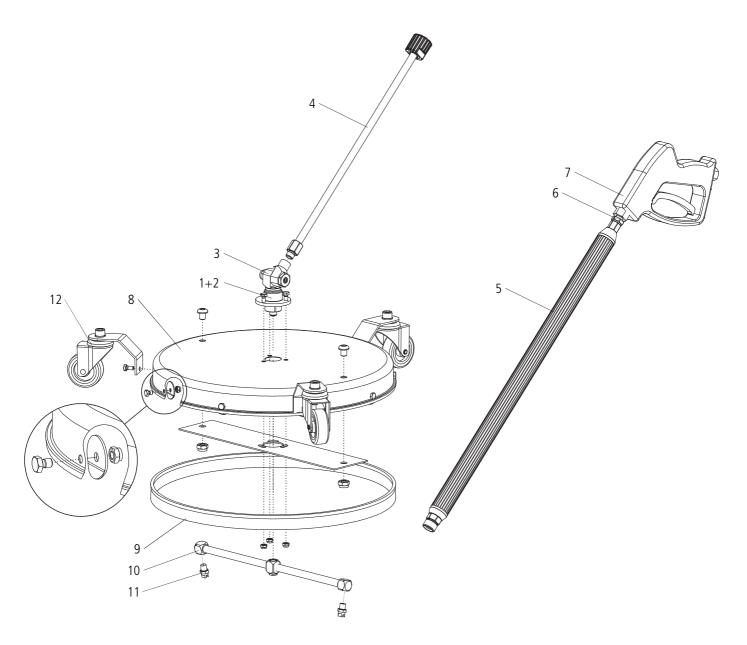

## Economy surface cleaner

Spare parts list

| Spare parts list |          |                                |
|------------------|----------|--------------------------------|
| Pos.             | Art. Nr. | Description                    |
| 1                | 58.908   | Toggle swivel (KDYF)           |
| 2                | 36.905   | Carbide seal-kit               |
| 3                | 42.904   | KGK seal-kit                   |
| 4                | 78.908   | Extension                      |
| 5                | 78.907   | Lance                          |
| 6                | 51.103   | Adaptor G1/4"M - 1/4"NPTM      |
| 7                | 29.081   | HP-gun (5000psi)               |
| 8                | 903.946  | Cover                          |
| 9                | 903.715  | Brush ring                     |
| 10               | 82.625   | Rotor-arm (ø14")               |
| 11               | 1503     | HP-nozzle (1503)               |
| 12               | 80.943   | Stainless steel caster (ø2.4") |
|                  |          |                                |