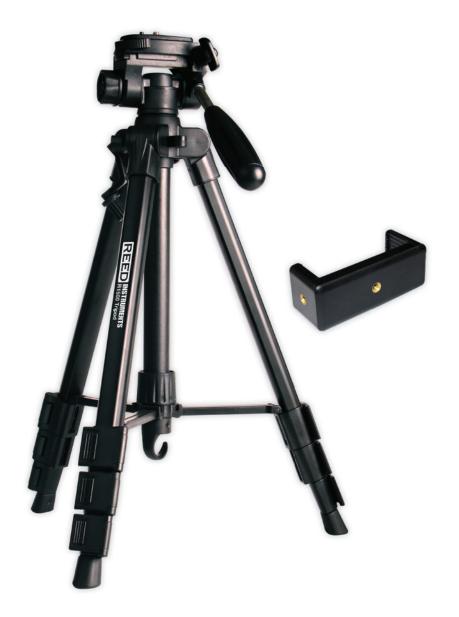

## **Lightweight Tripod** Model **R1500**

## **Features**

- Adjustable height up to 56"
- Durable and lightweight aluminum alloy design
- 3-section leg lock system with non-slip rubber feet
- Quick release plate and bubble level
- Added stability with weight hook
- Tilt motion easily changes instrument orientation
- Includes carrying bag and instrument adapter

## **Specifications**

Maximum Tripod Height: 56" (142cm) Folded Length: 20" (51cm) Minimum Adapter Size: 2.95" (75mm) Maximum Adapter Size: 4.52" (115mm) Net Weight: 2.4 lbs (1.1kg) Maximum Weight: 13.3 lbs (6.0kg)