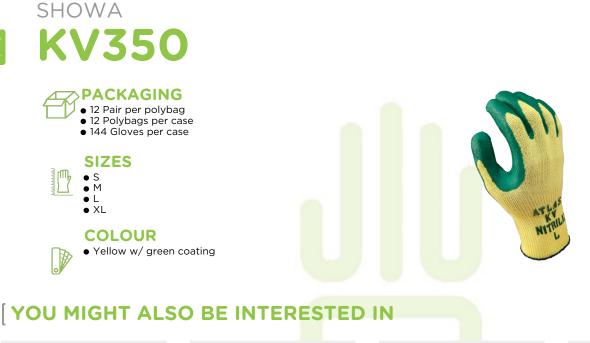

Forged with an oil-resistant nitrile palm coating, SHOWA ATLAS KV350 provides outstanding puncture resistance without letting comfort slip.