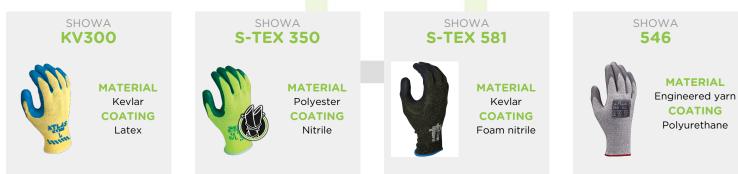

es outstanding puncture resistance without letting comfort slip.

# [FEATURES

- 10-gauge seamless liner made with Kevlar®
- Oil-resistant nitrile coating
- Rough grip
- Low thermal conductivity & thermal shrinkage

## **BENEFITS**

- 10-gauge seamless liner made with Kevlar®
- Oil-resistant nitrile coating
- Rough grip

ľ

Low thermal conductivity & thermal shrinkage

## INDUSTRY

Airports & Ports



Automotive



Glass



Manufacturing



Mechanical



**Municipal Services** 



Warehousing and Distribution

# **IDEAL APPLICATIONS**

- Handling heavy equipment
- Automotive repairs and maintenance
- Bottling
- Handling glass and windows
- Canning
- HVAC
- Police & defense





- Kevlar
  Seamless knit
- Searniess ki

#### COATING

• Nitrile

#### GRIP

Rough

### **STANDARDS**













## USER INSTRUCTIONS

Do not use where there are chemical, electrical, thermal or entanglement risks. Wash at 40°C max. Performance levels as per standard EN388 retained after 3 washes, subject to variations linked to actual usage conditions. The performance levels apply to the coated surface only. Store in a dry place, away from the light.

## DISCLAIMER

The descriptions, characteristics, applications and photos are given for information purposes and do not constitute a contractual commitment. The manufacturer reserves the right to make any modifications it deems necessary.