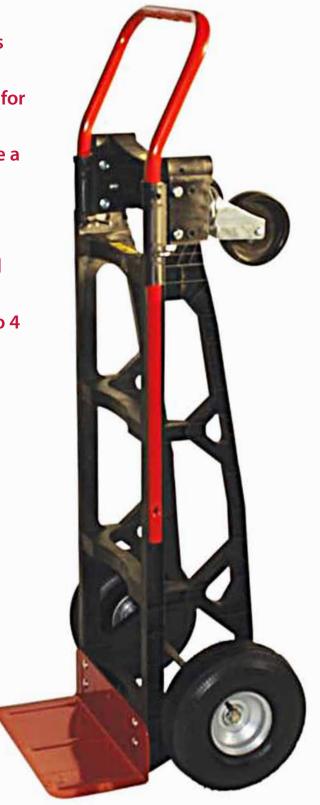

## NYLON CONVERTIBLE TRUCK Dayton Model 4ZJ32

)))))))))

)))))))))

- Made of Lightweight rust-proof fiberglass reinforced nylon polymer
- One piece frame which is fully integrated for increased rigidity and durability
- Contoured cross straps designed to cradle a variety of objects
- Built in stairclimbers for easy glide over curbs and stairs
- 10" pneumatic tires help cushion the load over uneven surfaces
- Converts from 2 wheel Vertical position to 4 wheel Horizontal position

| Load Capacity:   | 600 lbs.                                                             |
|------------------|----------------------------------------------------------------------|
| Frame:           | 1-Piece Molded Frame                                                 |
| Handle Style:    | Flow Back                                                            |
| Overall Height:  | 50″                                                                  |
| Overall Width:   | 21″                                                                  |
| Toe Plate:       | 7″ x 15″                                                             |
| Wheels:          | 10" Pneumatic Tires with Welded<br>Steel Hubs and 5/8" Ball Bearings |
| Shipping Weight: | 31 lbs.                                                              |