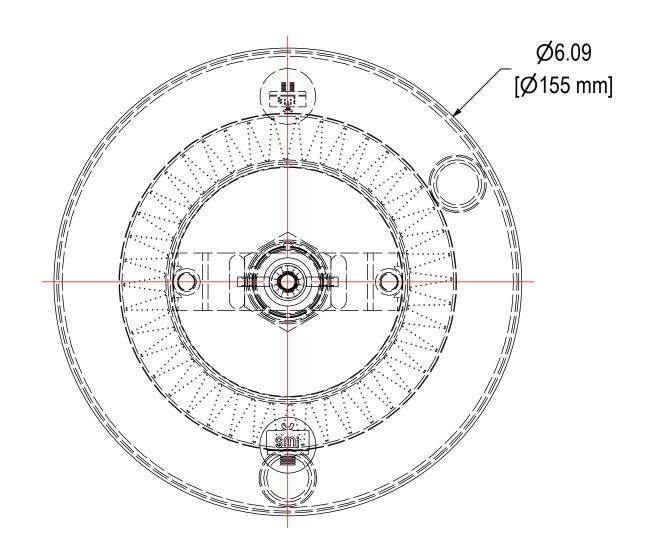

| ELEMENT SPECS |                     |                    |  |
|---------------|---------------------|--------------------|--|
| PART NUMBER   | 15                  |                    |  |
| MATERIAL      | POLYESTER           |                    |  |
| FLOW RATE     | 35 CFM              | 60 m³/hr           |  |
| SURFACE AREA  | 0.5 ft <sup>2</sup> | 0.0 m <sup>2</sup> |  |
| I.D.          | 3.00"               | 76mm               |  |
| O.D.          | 4.37"               | 111mm              |  |
| HEIGHT        | 2.32"               | 59mm               |  |

| MODEL #: FS-15-075      | MATERIAL: CARBON STEEL | FINISH: GRAY POWDER | <u> </u> |
|-------------------------|------------------------|---------------------|----------|
| MODEL NUMBER: FS-15-075 |                        |                     | SHEET:   |
|                         |                        |                     | 1 OF 1   |

**DESCRIPTION:** FS-15-075, GRAY

| PROJECT: | DRAWN BY: CRW           | APPROVED BY: | RE |
|----------|-------------------------|--------------|----|
| SD20910  | <b>DATE</b> : 1/29/2003 | DATE:        | Α  |