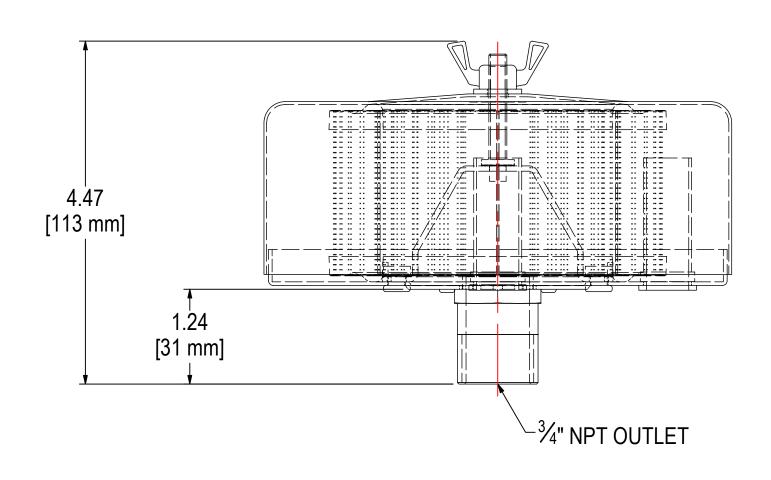

| ELEMENT SPECS |                     |                    |  |
|---------------|---------------------|--------------------|--|
| PART NUMBER   | 15                  |                    |  |
| MATERIAL      | POLYESTER           |                    |  |
| FLOW RATE     | 35 CFM              | 60 m³/hr           |  |
| SURFACE AREA  | 0.5 ft <sup>2</sup> | 0.0 m <sup>2</sup> |  |
| I.D.          | 3.00"               | 76mm               |  |
| O.D.          | 4.37"               | 111mm              |  |
| HEIGHT        | 2.32"               | 59mm               |  |

| MODEL #: FS-15-075      | MATERIAL: CARBON STEEL | FINISH: GRAY POWDER | <u> </u> |
|-------------------------|------------------------|---------------------|----------|
| MODEL NUMBER: FS-15-075 |                        |                     | SHEET:   |
|                         |                        |                     | 1 OF 1   |

**DESCRIPTION:** FS-15-075, GRAY

| PROJECT: | DRAWN BY: CRW           | APPROVED BY: | RE |
|----------|-------------------------|--------------|----|
| SD20910  | <b>DATE</b> : 1/29/2003 | DATE:        | Α  |