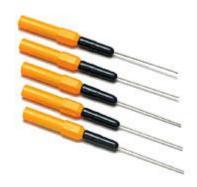

## Fluke TP40 Automotive Back Probe Pins (five)

## **Overview:**

Flexible and formable 1-¼ inch pin provides an easy connection past weather pack seals to connector conductors. Tested to over 60 VDC, these pins are a must-have for fuel injectors, TPS and MAP sensors, as well as for any underhood or under vehicle connector with weather pack seals. The bright yellow body stands out in an engine compartment to ensure they are not left behind. Easily connects to test leads that have removable ends such as the TL224.