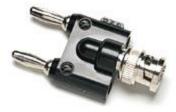

## Fluke BP881 BNC to Male Double Stacking Banana Plug

## **Overview:**

Designed to easily connect your DMM to a BNC patch cord. Use this adapter when connecting accessories that have a male BNC output.