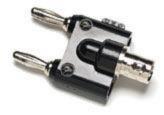

## Fluke BP880 BNC to Female Double Stacking Banana Plug

## **Overview:**

Converts a BNC scope lead to a dual banana plug for connection to a DMM. Required when adapting a shielded BNC cable, found on high-end low current clamps such as the Fluke 80i-110s, to a DMM.

## Features:

- Allows for hands-free testing in controlled voltage environments 500 VRMS maximum
- Banana plug is nickel-plated, beryllium copper for low contact resistance
- The BNC shell is plated for tarnish resistance
- Operating temperature +50 °C (+122 °F) maximum