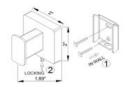

## **INSTALLATION:**

- 1. Select the desired mounting position.
- 2. Mount the back plate (1) on the wall with the screws provided.
- 3. Slide the hook (2) over the back plate (1) and fasten with locking screw from the bottom.