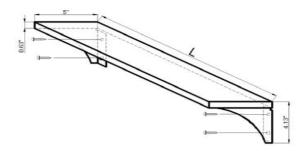

# STAINLESS STEEL SHELF 4WMK4, 4WMK5, 4WMK6, 1ECL6, 1ECN6

### **SPECIFICATIONS:**

Material - 304 Stainless Steel

Includes - Mounting Hardware