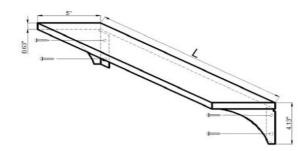

# STAINLESS STEEL SHELF 4WMK4, 4WMK5, 4WMK6, 1ECL6, 1ECN6

### **SPECIFICATIONS:**

Material - 304 Stainless Steel

Includes - Mounting Hardware