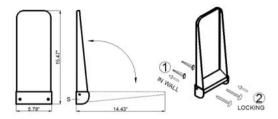

# TOILET PARTITION FOLDING SHELF 4WMJ7

## SPECIFICATIONS:

Material – Zamac chrome plated

Includes - Mounting Hardware

#### INSTALLATION:

- 1. Select the desired mounting position.
- 2. Mount the anchor (1) on the wall with the screws (2) provided.
- 3. Fasten the shelf to the anchor with screws provided.

NOTE: For plaster or dry wall installations, provide in-wall backing in accordance with local building codes.