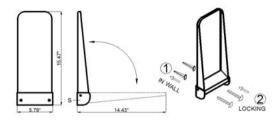

# TOILET PARTITION FOLDING SHELF 4WMJ7

## SPECIFICATIONS:

Material - Zamac chrome plated

Includes - Mounting Hardware

### INSTALLATION:

- 1. Select the desired mounting position.
- 2. Mount the anchor (1) on the wall with the screws (2) provided.
- 3. Fasten the shelf to the anchor with screws provided.

NOTE: For plaster or dry wall installations, provide in-wall backing in accordance with local building codes.