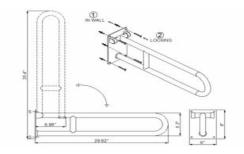

### SPECIFICATIONS:

Material – 304 Stainless Steel

Includes – Mounting Hardware

### INSTALLATION:

1. Place the anchor (1) on the wall where desired.

### IMPORTANT: Folding Grab Bars must be anchored into a wood stud.

- 2. With a pencil, mark the mounting holes locations.
- 3. Mount the anchor with screws provided.
- 4. Fasten the folding bar (2) to the anchor (1) with screws provided.

### Note:

Grab bars are to be mounted to a secure surface. Grainger Inc. shall not accept responsibility for any and all damage caused by lack of wall strength or improper installation.