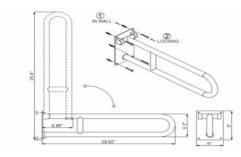

### SPECIFICATIONS:

Material - 304 Stainless Steel

Includes - Mounting Hardware

#### INSTALLATION:

1. Place the anchor (1) on the wall where desired.

### IMPORTANT: Folding Grab Bars must be anchored into a wood stud.

- 2. With a pencil, mark the mounting holes locations.
- 3. Mount the anchor with screws provided.
- 4. Fasten the folding bar (2) to the anchor (1) with screws provided.

#### Note:

Grab bars are to be mounted to a secure surface. Grainger Inc. shall not accept responsibility for any and all damage caused by lack of wall strength or improper installation.