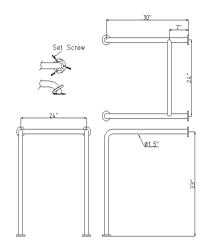

# **GRAB BAR**

#### 4WMH4

#### **SPECIFICATIONS:**

Material – 304 Stainless Steel, 1-1/2" O.D. tubing

Includes - Mounting Hardware