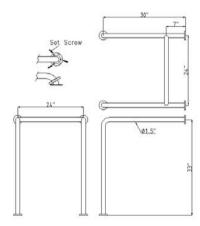

# **GRAB BAR**

#### 4WMH4

## **SPECIFICATIONS:**

Material - 304 Stainless Steel, 1-1/2" O.D. tubing

Includes - Mounting Hardware