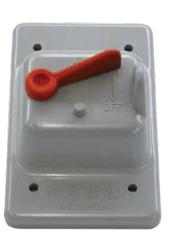

## Single Gang Toggle Switch Cover

Wet locations when cover is closed.

| Part<br>Number | Trade<br>Size | Carton<br>Quantity | "A"   | "B"   | "C"   | "D'   |
|----------------|---------------|--------------------|-------|-------|-------|-------|
| 5133330        | -             | 10                 | 4.813 | 3.000 | 1.875 | 3.313 |