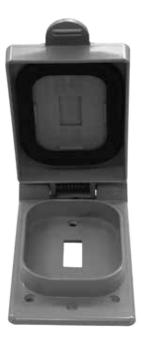

## Single Gang Switch Cover

|   | Part<br>Number        | Trade<br>Size | Carton<br>Quantity | "A"   | "B"   |  |  |  |  |
|---|-----------------------|---------------|--------------------|-------|-------|--|--|--|--|
|   | 5133361               |               | 10                 | 2.850 | 5.450 |  |  |  |  |
| 1 | Dimensions are nomina |               |                    |       |       |  |  |  |  |

Wet locations when cover is closed.