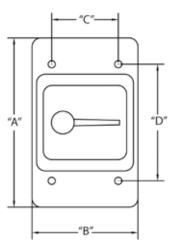

## Single Gang Toggle Switch Cover

Wet locations when cover is closed.

| Part<br>Number | Trade<br>Size | Carton<br>Quantity | "A"   | "B"   | "C"   | "D'   |
|----------------|---------------|--------------------|-------|-------|-------|-------|
| 5133330        | -             | 10                 | 4.813 | 3.000 | 1.875 | 3.313 |