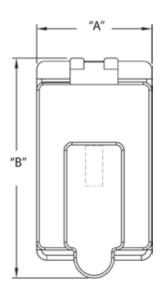

## Single Gang Switch Cover

|   | Part<br>Number        | Trade<br>Size | Carton<br>Quantity | "A"   | "B"   |  |  |  |  |
|---|-----------------------|---------------|--------------------|-------|-------|--|--|--|--|
|   | 5133361               |               | 10                 | 2.850 | 5.450 |  |  |  |  |
| 1 | Dimensions are nomina |               |                    |       |       |  |  |  |  |