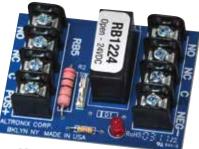

## RB1224 — Relay Module

## Description

Altronix RB1224 Relay Module can be utilized in many different applications such as: Dry Contact, Line Seizure, Polarity Reversal, Latching Dry Contact, and much more. RB1224 is Snap Track mountable.