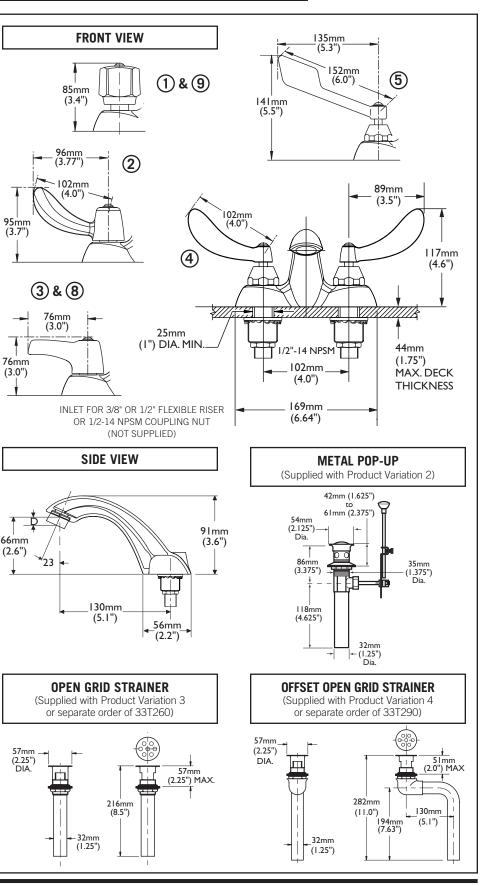

Note: Measurements may vary ± 6mm (0.25")

Refer to www.specselect.com for individual models.

Note: Use this page front and back as a product submittal sheet.

Delta reserves the right (1) to make changes in specifications and materials, and (2) to change or discontinue models, both without notice or obligation. Dimensions are for reference only. See current full-line price book or www.specselect.com for finish options and product availability.