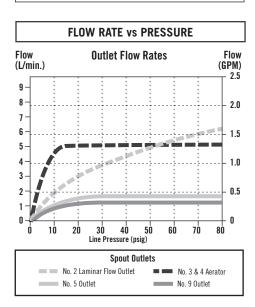

Refer to www.specselect.com for individual models.

Flow Rates are at 60 PSI. Note: Use this page front and back as a product submittal sheet.

Delta reserves the right (1) to make changes in specifications and materials, and (2) to change or discontinue models, both without notice or obligation. Dimensions are for reference only. See current full-line price book or www.specselect.com for finish options and product availability.

| CAST SPOUT | "D" |      |  |
|------------|-----|------|--|
| OUTLET NO. | mm  | in.  |  |
| 2          | 11  | 0.45 |  |
| 3          | 11  | 0.45 |  |
| 4          | 11  | 0.45 |  |
| 5          | 11  | 0.45 |  |
| 9          | 11  | 0.45 |  |