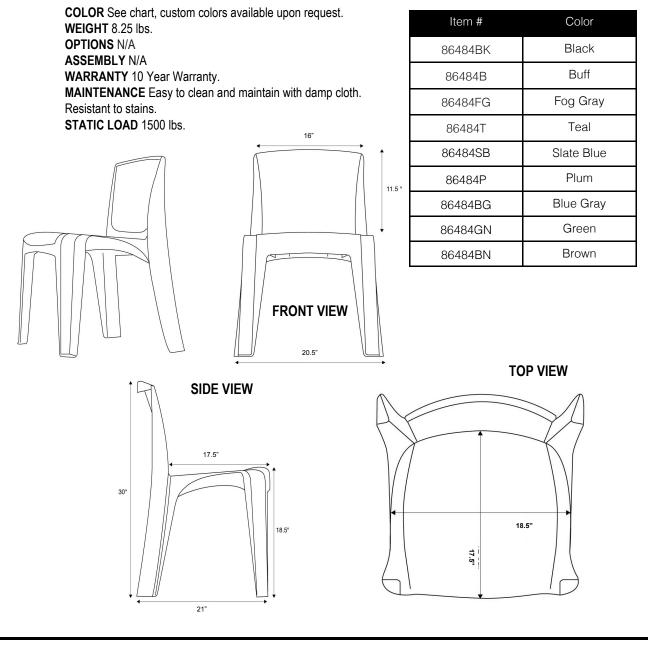

## **OVERVIEW**

The RazorBack Chair has an EXTREME load capacity. The RazorBack chair's "Muscle-Back" leg design and "Structural Span" provide MAXIMUM STRENGTH. In addition, the ergonomic low back design is more resistant to chair leaning or rocking – which can cause stress and failure in other chairs used in similar use environments. **Manufactured to ISO Quality Standards in the USA.** 

## FABRICATION/MATERIAL

Durable, one piece, injection molded design for increased strength. Constructed with high impact "no break" polypropylene. No steel or wood components Flame Retardant (as shown passes Cal 133). Test reports available upon request.