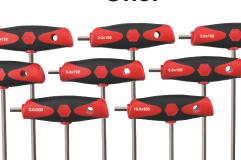

## SOFT GRIP DUAL DRIVE T-HANDLES 8 PIECE SET

Two component soft grip handle provides maximum comfort & maximum power. Ball & standard Hex in one powerful tool. Wiha exclusive Chrome-V-Moly super tool steel, through hardened durability, hard chrome finish.

## **Details**

- Two Tools In One! Through The Handle Side Torque Drive
- Blade Chrome-Vanadium-Molybdenum Tool Steel, Hardened For Best Wear Resistance
- Ball End Tip For Speed & Easy Insertion
- Wiha Soft Grips are Molded On
- Professional Quality Tools Made By Wiha

## 8 Piece Set Include:

| - |            |    |
|---|------------|----|
|   | Hex Metric | R  |
|   | 2.0mm      | Н  |
|   | 2.5mm      |    |
|   | 3.0mm      | Pi |
|   | 4.0mm      | U  |
|   | 5.0mm      | UI |
|   | 8.0mm      | 0  |
|   | 10.0mm     |    |
|   |            |    |