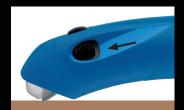

## **Proper Cutting Techniques**

**Push Release Button forward** allowing guard to retract and expose the blade.

Press blade firmly into cutting surface to start the cut. Place opposite hand out of the path of a cut line.