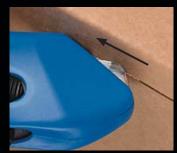

## **Safety Guard Release**

In Locked Position the blade is covered

**Push Release Button forward** allowing guard to retract and expose the blade

After the cut the blade guard relocks automatically, preventing slip off cuts, even while button is engaged.