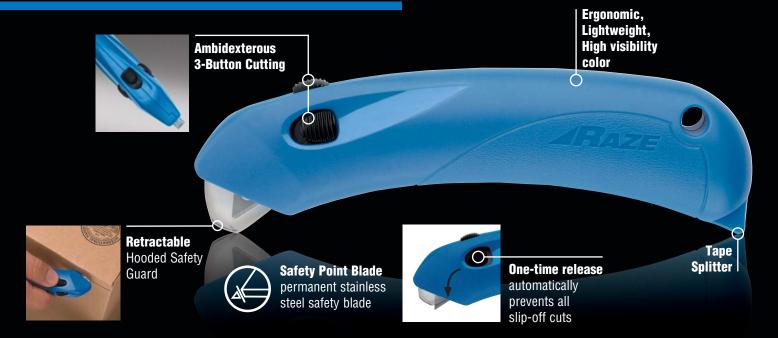

## **Safety Guard Release**

In Locked Position the blade is covered

**Push Release Button forward** allowing guard to retract and expose the blade

After the cut the blade guard relocks automatically, preventing slip off cuts, even while button is engaged.