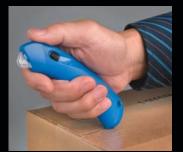

## **Proper Cutting Techniques**

**Push Release Button forward** allowing guard to retract and expose the blade.

Press blade firmly into cutting surface to start the cut. Place opposite hand out of the path of a cut line.