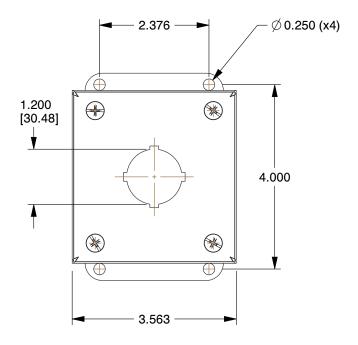

GRAINGER.

100 Grainger Parkway, Lake Forest, Illinois 60045-5201 1-(800) GRAINGER, 1-(800) 472-4643, (847) 535-1000 www.grainger.com This file and any associated information and specifications are provided for reference and evaluation purposes only, and is subject to change without notice. Grainger makes no representations, warranties or guarantees as to the appropriateness, accuracy, completeness, or suitability for any purpose, of the file, information or specifications. You are solely responsible for the use of the file, information or specifications.

This drawing is the property of GRAINGER. It contains confidential, proprietary information that is GRAINGER property. Do not disclose to or duplicate for others except as authorized by GRAINGER.

**SCALE** 

0.10

| COMPONENT |