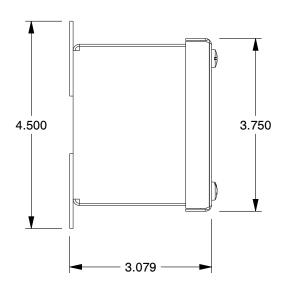

GRAINGER.

100 Grainger Parkway, Lake Forest, Illinois 60045-5201 1-(800) GRAINGER, 1-(800) 472-4643, (847) 535-1000 www.grainger.com This file and any associated information and specifications are provided for reference and evaluation purposes only, and is subject to change without notice. Grainger makes no representations, warranties or guarantees as to the appropriateness, accuracy, completeness, or suitability for any purpose, of the file, information or specifications. You are solely responsible for the use of the file, information or specifications.

This drawing is the property of GRAINGER. It contains confidential, proprietary information that is GRAINGER property. Do not disclose to or duplicate for others except as authorized by GRAINGER.

**SCALE** 

0.10

| COMPONENT |