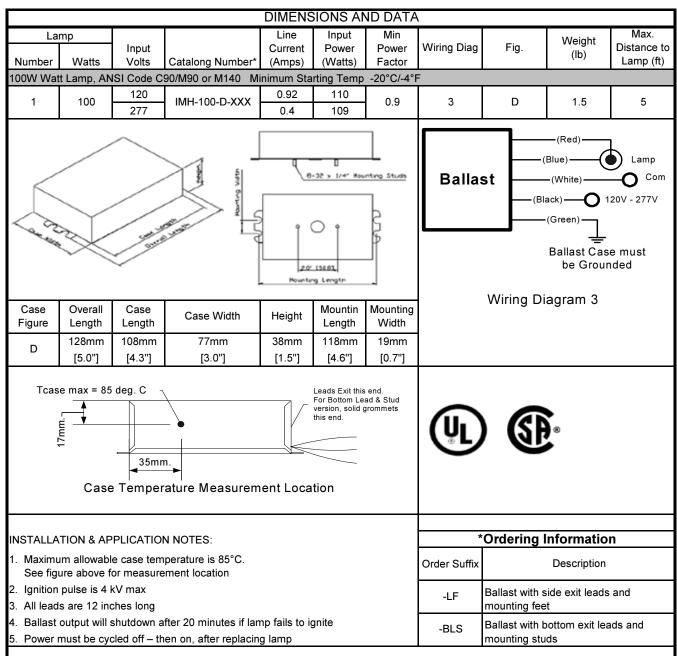

## **Electrical Specifications at 120-277V**

Data is based on tests performed by Philips Advance in a controlled environment and is representative of relative performance. Actual performance can vary depending on operating conditions. Specifications are subject to change without notice. All specifications are nominal unless otherwise noted.