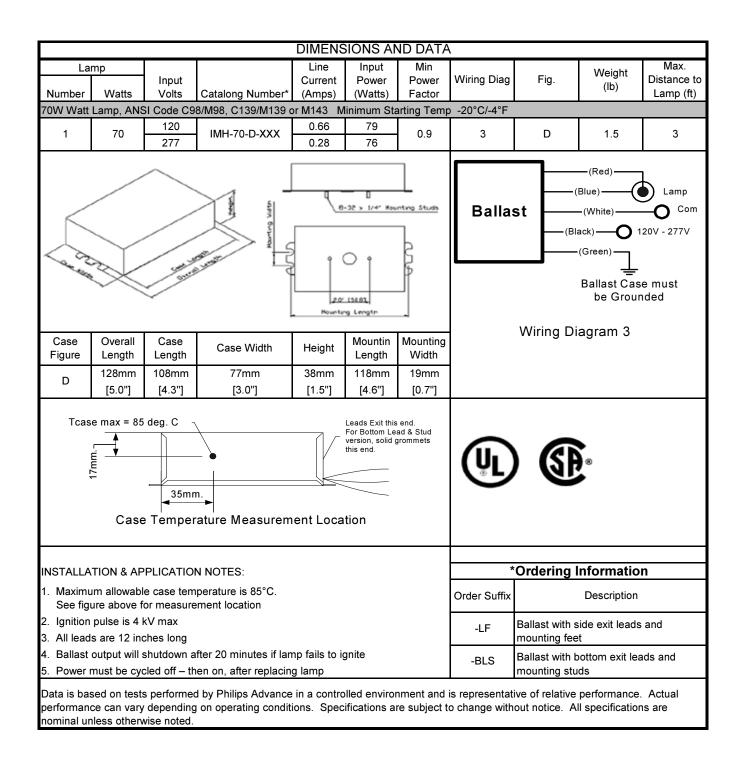

## ADVANCE

by (signify

**Ballasts** 

e-Vision

IMH70D

## Electrical Specifications at 120-277V



## e-Vision IMH70D

The information presented in this document is not intended as any commercial offer and does not form part of any quotation or contract.

## Signify

2019 Signify Holding. All rights reserved. This document contains information relating to the product portfolio of Signify which information may be subject to change. No representation or warranty as to the accuracy or completeness of the information included herein is given and any liability for any action in reliance thereon is disclaimed. All trademarks are owned by Signify Holding or their respective owners.

IMH-70-D-LF+ELE+MH+BAL+70W+M139+M143+120-277+50+60HZ+\_S 12/18 page2of 2

Signity North America Corporation 200 Franklin Square Drive, Somerset, NJ 08873 Telephone 855-486-2216 Signify Canada Ltd. 281 Hillmount R