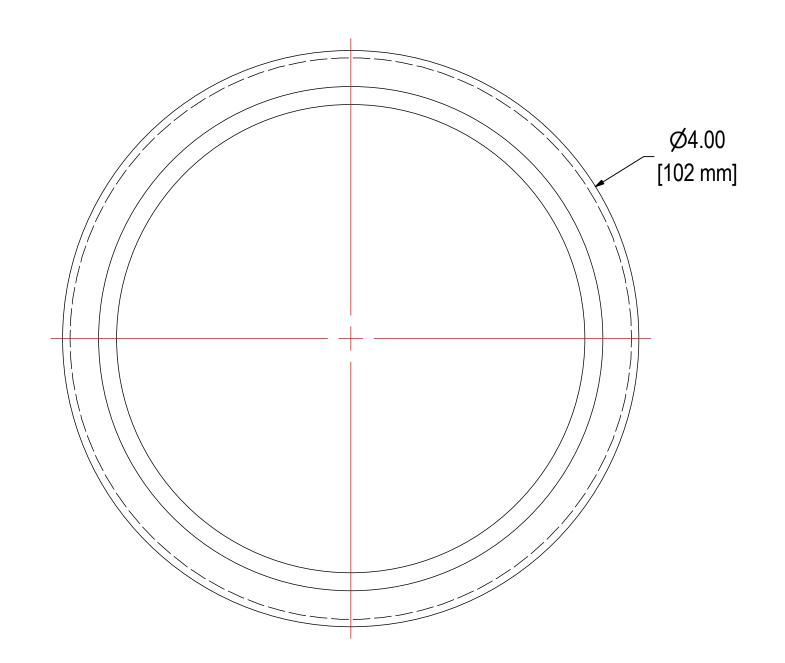

| ELEMENT SPECS |         |                    |
|---------------|---------|--------------------|
| PART NUMBER   | 10      |                    |
| MATERIAL      | Paper   |                    |
| FLOW RATE     | 35 CFM  | 59 m³/hr           |
| SURFACE AREA  | 1.1 ft² | 0.1 m <sup>2</sup> |
| I.D.          | N/A     | N/A                |
| O.D.          | 4.00"   | 102mm              |
| HEIGHT        | 1.38"   | 35mm               |
|               |         |                    |