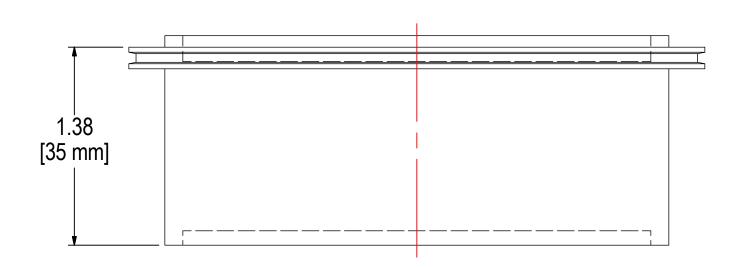

| ELEMENT SPECS |         |                    |
|---------------|---------|--------------------|
| PART NUMBER   | 10      |                    |
| MATERIAL      | Paper   |                    |
| FLOW RATE     | 35 CFM  | 59 m³/hr           |
| SURFACE AREA  | 1.1 ft² | 0.1 m <sup>2</sup> |
| I.D.          | N/A     | N/A                |
| O.D.          | 4.00"   | 102mm              |
| HEIGHT        | 1.38"   | 35mm               |
|               |         |                    |