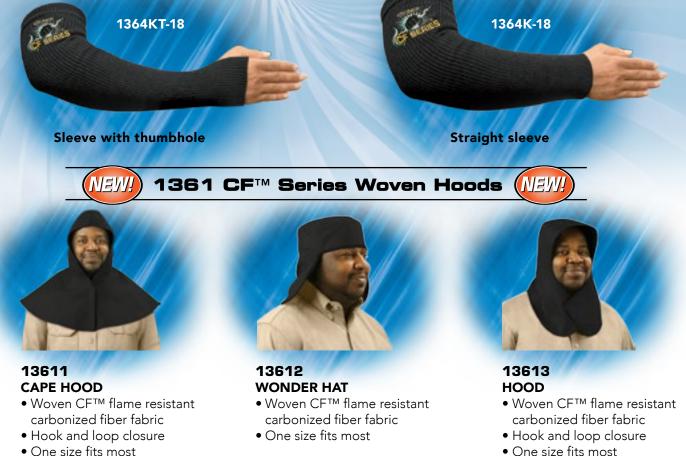

## 1364K CF<sup>™</sup> Series Knit Sleeves

Knit sleeves significantly increase thermal protection in high heat applications. Available in two styles: straight sleeve and sleeve with thumbhole. 18" length