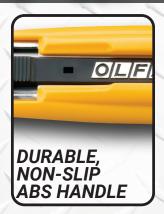

Durable, non-slip ABS handle. A simple blade flip allows right- and left-handed use.

Spring-activated blade retracts when lifted from cutting surface. Powerful stainlesssteel spring ensures blade tension. Textured design provides comfortable, non-slip grip.