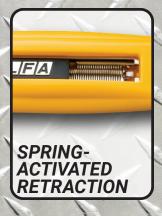

Durable, non-slip ABS handle. A simple blade flip allows right- and left-handed use.

Spring-activated blade retracts when lifted from cutting surface. Powerful stainlesssteel spring ensures blade tension. Textured design provides comfortable, non-slip grip.