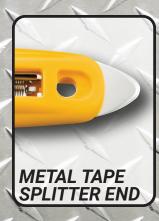

Metal tape splitter end for tape, shrink wrap, and plastic packaging. Large loop for easy grip or to attach a lanyard or for hanging storage.