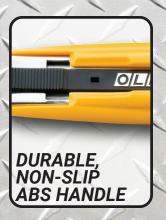

Durable, non-slip ABS handle. A simple blade flip allows right- and left-handed use.

Spring-activated blade retracts when lifted from cutting surface. Powerful stainlesssteel spring ensures blade tension. Textured design provides comfortable, non-slip grip.