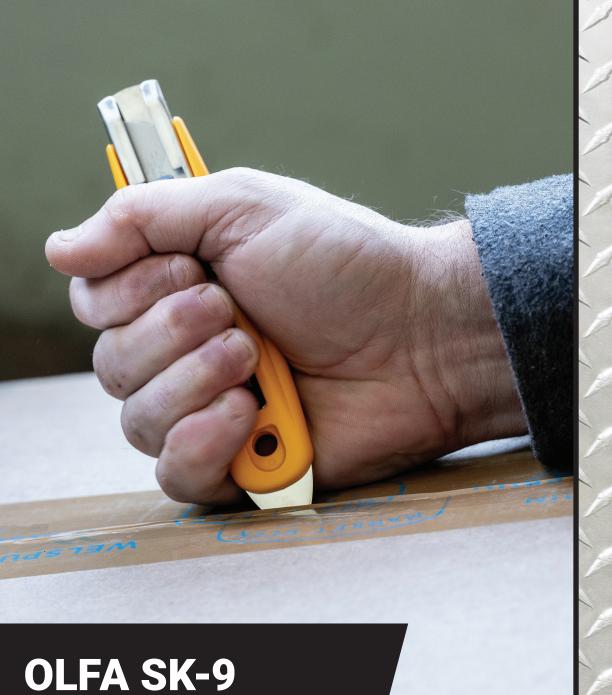

SEMI-AUTOMATIC SELF-RETRACTING

SAFETY KNIFE with TAPE SPLITTER

**Exclusive Dual-Edge** Safety Blade (SKB-2) for unmatched sharpness and edge retention. Stainlesssteel channel securely maintains blade during use.