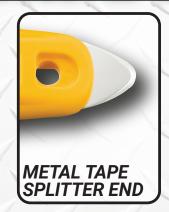

Metal tape splitter end for tape, shrink wrap, and plastic packaging. Large loop for easy grip or to attach a lanyard or for hanging storage.