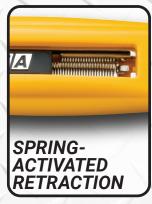

Durable, non-slip ABS handle. A simple blade flip allows right- and left-handed use.

Spring-activated blade retracts when lifted from cutting surface. Powerful stainlesssteel spring ensures blade tension. Textured design provides comfortable, non-slip grip.