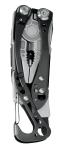

# SKELETOOL® CX

The Skeletool CX is an ultra-light, full-sized multi-tool that's great for any pocket, glove box or backpack.

DLC BLACK

## **TOOLS**

Needlenose Pliers Regular Pliers Hard-wire Cutters Wire Cutters 154CM Knife Carabiner/Bottle Opener Large Bit Driver

#### **FEATURES**

Blade Length: 2.6 in | 6.60 cm
Closed Length: 4 in | 10 cm
Weight: 5 oz | 142 g
Stainless Steel
Handle Bit Storage
Carbon-fiber Handle Insert
DLC Coating
Locking Blade
Replaceable Pocket Clip
Outside-accessible Features