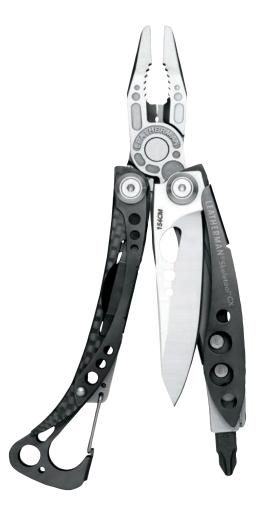

# SKELETOOL® CX

The Skeletool CX is an ultra-light, full-sized multi-tool that's great for any pocket, glove box or backpack.

DLC BLACK

## **TOOLS**

Needlenose Pliers Regular Pliers Hard-wire Cutters Wire Cutters 154CM Knife Carabiner/Bottle Opener Large Bit Driver

#### **FEATURES**

Blade Length: 2.6 in | 6.60 cm
Closed Length: 4 in | 10 cm
Weight: 5 oz | 142 g
Stainless Steel
Handle Bit Storage
Carbon-fiber Handle Insert
DLC Coating
Locking Blade
Replaceable Pocket Clip
Outside-accessible Features