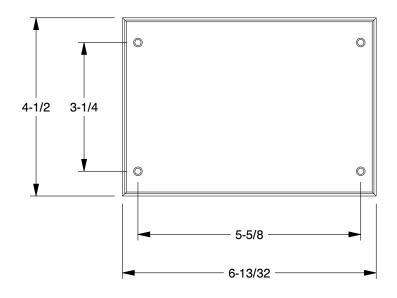

SCALE

0.41

COMPONENT

Weatherproof Cover

19L546

Weatherproof Cover: 6 13/32 in Ht, 4 17/32 in Wd, 3 Gangs

INCH
SHEET

1 of 1