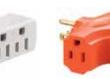

## Taps and Adapters

cUUus

8

| Color           |                                                    |                                                      |                                                                             | 1.24                     |                            |
|-----------------|----------------------------------------------------|------------------------------------------------------|-----------------------------------------------------------------------------|--------------------------|----------------------------|
| lvory           | RT600I                                             | RT300I                                               | _                                                                           | RT200*                   | _                          |
| Orange<br>White | -                                                  | -                                                    | RT303                                                                       | -                        | _                          |
|                 | RT600W                                             | RT300W                                               | -                                                                           | -                        | RT100W                     |
| Description     | Duplex Receptacle<br>to Six Outlets<br>with Ground | Single Receptacle<br>to Three Outlets<br>with Ground | Single Receptacle<br>to Three Outlets,<br>Heavy Duty Rubber,<br>with Ground | Two Wire to<br>U-Ground  | Cube Tap<br>without Ground |
| Rating          | 15A 125V AC<br>NEMA 5-15                           | 15A 125V AC<br>NEMA 5-15                             | 15A 125V AC<br>NEMA 5-15                                                    | 15A 125V AC<br>NEMA 5-15 | 15A 125V AC<br>NEMA 1-15   |