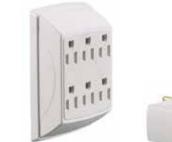

## Taps and Adapters

cUUus

8

| Color           |                                                    |                                                      |                                                                             | 1.24                     |                            |
|-----------------|----------------------------------------------------|------------------------------------------------------|-----------------------------------------------------------------------------|--------------------------|----------------------------|
| lvory           | RT600I                                             | RT300I                                               | _                                                                           | RT200*                   | _                          |
| Orange<br>White | -                                                  | -                                                    | RT303                                                                       | -                        | _                          |
|                 | RT600W                                             | RT300W                                               | -                                                                           | -                        | RT100W                     |
| Description     | Duplex Receptacle<br>to Six Outlets<br>with Ground | Single Receptacle<br>to Three Outlets<br>with Ground | Single Receptacle<br>to Three Outlets,<br>Heavy Duty Rubber,<br>with Ground | Two Wire to<br>U-Ground  | Cube Tap<br>without Ground |
| Rating          | 15A 125V AC<br>NEMA 5-15                           | 15A 125V AC<br>NEMA 5-15                             | 15A 125V AC<br>NEMA 5-15                                                    | 15A 125V AC<br>NEMA 5-15 | 15A 125V AC<br>NEMA 1-15   |