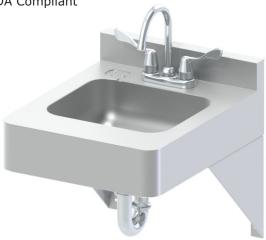

## 18" Lavatory - ADA Compliant

**Fixture** is designed to be installed and serviced on the front side of a finished wall. The fixture is fabricated from 16 gage, type 304 stainless steel and is seamless welded construction. Exterior has a satin finish. Unit conforms with ANSI, UFAS and ADA requirements for accessibility. Compliance is subject to the interpretation and requirements of the local code authority.

**Lavatory Rectangular Bowl** is 14"  $\times$  12"  $\times$  5" deep. The deck has an integral, self-draining soap dish. The lavatory includes 1-1/2" drain punching to receive optional -GE or -GT grid strainer. Lavatory angle braces and fasteners for securing the braces to the lavatory are furnished. Wall fasteners by others.

**Lavatory Valves** (ADA compliant) available with valves and faucet/spouts that conform with lead free requirements for NSF61, Section 9 and CHSC 116875.

- 1. Air control pushbutton valves using atmospheric air; metering non-hold open type. Timing is from 5 to 60 seconds. Air control valves can be remotely located up to 10 feet from the operating pushbutton.
- 2. Electronic valve system using Modular Valve Controller for water metering through precise electronic control of a solenoid valve. Valve timing is from 1 second to 9 minutes. Modular Valve Controller can be remotely located up to 100 feet from the operating pushbutton.
- 3. Centerset with gooseneck spout and wrist blade handles, suffix -CSG.