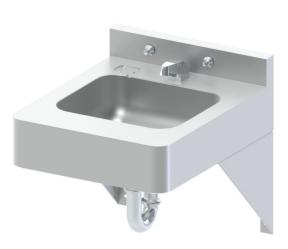

## 18" Lavatory - ADA Compliant

**Fixture** is designed to be installed and serviced on the front side of a finished wall. The fixture is fabricated from 16 gage, type 304 stainless steel and is seamless welded construction. Exterior has a satin finish. Unit conforms with ANSI, UFAS and ADA requirements for accessibility. Compliance is subject to the interpretation and requirements of the local code authority.

**Lavatory Rectangular Bowl** is 14"  $\times$  12"  $\times$  5" deep. The deck has an integral, self-draining soap dish. The lavatory includes 1-1/2" drain punching to receive optional -GE or -GT grid strainer. Lavatory angle braces and fasteners for securing the braces to the lavatory are furnished. Wall fasteners by others.

**Lavatory Valves** (ADA compliant) available with valves and faucet/spouts that conform with lead free requirements for NSF61, Section 9 and CHSC 116875.

- 1. Air control pushbutton valves using atmospheric air; metering non-hold open type. Timing is from 5 to 60 seconds. Air control valves can be remotely located up to 10 feet from the operating pushbutton.
- 2. Electronic valve system using Modular Valve Controller for water metering through precise electronic control of a solenoid valve. Valve timing is from 1 second to 9 minutes. Modular Valve Controller can be remotely located up to 100 feet from the operating pushbutton.
- 3. Centerset with gooseneck spout and wrist blade handles, suffix -CSG.