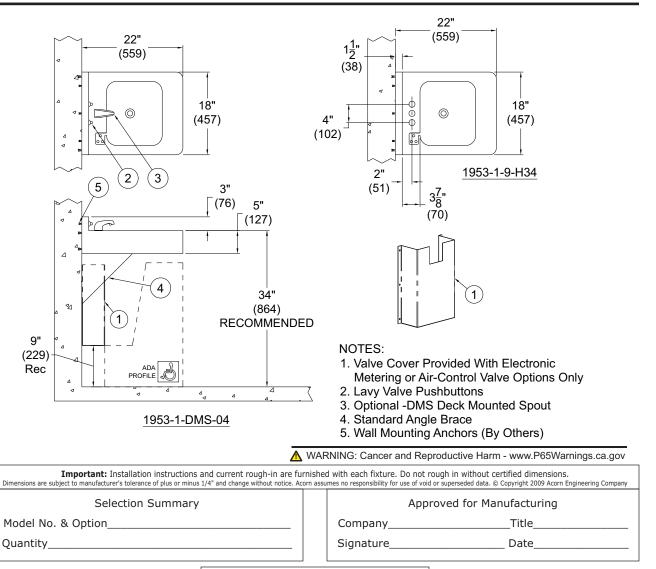

**Lavatory Rectangular Bowl** is 14"  $\times$  12"  $\times$  5" deep. The deck has an integral, self-draining soap dish. The lavatory includes 1-1/2" drain punching to receive optional -GE or -GT grid strainer. Lavatory angle braces and fasteners for securing the braces to the lavatory are furnished. Wall fasteners by others.

**Regularly furnished** are angle braces and fasteners. Mounting screws and anchor shields are furnished by others.

## **Dura-Ware® 1953:** 18" Lavatory - ADA Compliant

w/ 9VDC Plug-In Transformer

| ICKNESS AND TYPE (Must Specify)                                                                                                                                                                                                                                            | DECK PUNCHING                                                                                                                                                                                                                                                                                                                                                                                                                                                                                                                                 |                                                                                                                                                                                                                                                                                                                                                                                                                                                                                                                                                                                                                                                                                                                                                                                                                                                                                                                                                                                                                                                                                                                                                                                                                                                                                                                                                                                                                                                                                                                                                                                                                                                                                                                                                                                                                                                                                                                                                                                                                                                                                                                               |
|----------------------------------------------------------------------------------------------------------------------------------------------------------------------------------------------------------------------------------------------------------------------------|-----------------------------------------------------------------------------------------------------------------------------------------------------------------------------------------------------------------------------------------------------------------------------------------------------------------------------------------------------------------------------------------------------------------------------------------------------------------------------------------------------------------------------------------------|-------------------------------------------------------------------------------------------------------------------------------------------------------------------------------------------------------------------------------------------------------------------------------------------------------------------------------------------------------------------------------------------------------------------------------------------------------------------------------------------------------------------------------------------------------------------------------------------------------------------------------------------------------------------------------------------------------------------------------------------------------------------------------------------------------------------------------------------------------------------------------------------------------------------------------------------------------------------------------------------------------------------------------------------------------------------------------------------------------------------------------------------------------------------------------------------------------------------------------------------------------------------------------------------------------------------------------------------------------------------------------------------------------------------------------------------------------------------------------------------------------------------------------------------------------------------------------------------------------------------------------------------------------------------------------------------------------------------------------------------------------------------------------------------------------------------------------------------------------------------------------------------------------------------------------------------------------------------------------------------------------------------------------------------------------------------------------------------------------------------------------|
| Type: 🔲 Concrete 🔲 Block 🔲 Steel                                                                                                                                                                                                                                           | •                                                                                                                                                                                                                                                                                                                                                                                                                                                                                                                                             | cify when indicating -09 Without Valves                                                                                                                                                                                                                                                                                                                                                                                                                                                                                                                                                                                                                                                                                                                                                                                                                                                                                                                                                                                                                                                                                                                                                                                                                                                                                                                                                                                                                                                                                                                                                                                                                                                                                                                                                                                                                                                                                                                                                                                                                                                                                       |
| UMBER AND OPTIONS SELECTION                                                                                                                                                                                                                                                | option, Ø1-5/16" holes provided.<br>□ -H1 Single Hole, On Center                                                                                                                                                                                                                                                                                                                                                                                                                                                                              |                                                                                                                                                                                                                                                                                                                                                                                                                                                                                                                                                                                                                                                                                                                                                                                                                                                                                                                                                                                                                                                                                                                                                                                                                                                                                                                                                                                                                                                                                                                                                                                                                                                                                                                                                                                                                                                                                                                                                                                                                                                                                                                               |
| <b>DEL NUMBER</b><br>18" x 22" ADA Compliant Lavatory                                                                                                                                                                                                                      | ☐ -H24<br>☐ -H34                                                                                                                                                                                                                                                                                                                                                                                                                                                                                                                              | 4" Centerset; Two Holes<br>4" Centerset; Three Holes                                                                                                                                                                                                                                                                                                                                                                                                                                                                                                                                                                                                                                                                                                                                                                                                                                                                                                                                                                                                                                                                                                                                                                                                                                                                                                                                                                                                                                                                                                                                                                                                                                                                                                                                                                                                                                                                                                                                                                                                                                                                          |
| MOUNTING AND WASTE (Must Specify) Off-Floor, Wall Outlet                                                                                                                                                                                                                   | 🔲 -H38                                                                                                                                                                                                                                                                                                                                                                                                                                                                                                                                        | 8" Centerset; Two Holes* 8" Centerset; Three Holes* tes soap dish when selected.                                                                                                                                                                                                                                                                                                                                                                                                                                                                                                                                                                                                                                                                                                                                                                                                                                                                                                                                                                                                                                                                                                                                                                                                                                                                                                                                                                                                                                                                                                                                                                                                                                                                                                                                                                                                                                                                                                                                                                                                                                              |
| OR SPOUT SELECTION (Must Specify) Centerset with Gooseneck Spout and Wrist Blade Handles Deck Mounted Spout                                                                                                                                                                | ☐ -GE<br>☐ -GT                                                                                                                                                                                                                                                                                                                                                                                                                                                                                                                                | •                                                                                                                                                                                                                                                                                                                                                                                                                                                                                                                                                                                                                                                                                                                                                                                                                                                                                                                                                                                                                                                                                                                                                                                                                                                                                                                                                                                                                                                                                                                                                                                                                                                                                                                                                                                                                                                                                                                                                                                                                                                                                                                             |
| ELECTION (Must Specify)                                                                                                                                                                                                                                                    | _                                                                                                                                                                                                                                                                                                                                                                                                                                                                                                                                             | •                                                                                                                                                                                                                                                                                                                                                                                                                                                                                                                                                                                                                                                                                                                                                                                                                                                                                                                                                                                                                                                                                                                                                                                                                                                                                                                                                                                                                                                                                                                                                                                                                                                                                                                                                                                                                                                                                                                                                                                                                                                                                                                             |
| Air-Control, Single Temp, Metering Air-Control, Hot & Cold, Metering Without Valves (Must Specify Deck Punching) Time-Trol - Single Temp Time-Trol - Hot & Cold Programmable Piezo Button - Single Temp w/ 9VDC Plug-In Transformer Programmable Piezo Button - Hot & Cold | PRODUC  ☐ -BRS  ☐ -EE  ☐ -EG ☐ -FG ☐ -TE ☐ -TF                                                                                                                                                                                                                                                                                                                                                                                                                                                                                                | Brass Body Valve Elbow Enclosure Enviro-Glaze Color, Specify: 14 Gage Housing Trap Enclosure Transformer, 120VAC to 24VAC (-MVC Only)                                                                                                                                                                                                                                                                                                                                                                                                                                                                                                                                                                                                                                                                                                                                                                                                                                                                                                                                                                                                                                                                                                                                                                                                                                                                                                                                                                                                                                                                                                                                                                                                                                                                                                                                                                                                                                                                                                                                                                                         |
|                                                                                                                                                                                                                                                                            | Type: Concrete Block Steel  UMBER AND OPTIONS SELECTION  DEL NUMBER  18" x 22" ADA Compliant Lavatory  MOUNTING AND WASTE (Must Specify)  Off-Floor, Wall Outlet  OR SPOUT SELECTION (Must Specify)  Centerset with Gooseneck Spout and Wrist Blade Handles Deck Mounted Spout  ELECTION (Must Specify)  Air-Control, Single Temp, Metering Air-Control, Hot & Cold, Metering Without Valves (Must Specify Deck Punching)  Time-Trol - Single Temp Time-Trol - Hot & Cold Programmable Piezo Button - Single Temp w/ 9VDC Plug-In Transformer | Type: Concrete Block Steel  Wust specipation, Ø  DEL NUMBER  18" x 22" ADA Compliant Lavatory  MOUNTING AND WASTE (Must Specify)  Off-Floor, Wall Outlet  OR SPOUT SELECTION (Must Specify)  Centerset with Gooseneck Spout and Wrist Blade Handles Deck Mounted Spout  LECTION (Must Specify)  Air-Control, Single Temp, Metering Air-Control, Hot & Cold, Metering Without Valves (Must Specify Deck Punching) Time-Trol - Single Temp Time-Trol - Hot & Cold Programmable Piezo Button - Single Temp W/ 9VDC Plug-In Transformer  Must speciopotoption, Ø  -H1  -H28  -H29  -H34  -H28  -H28 |