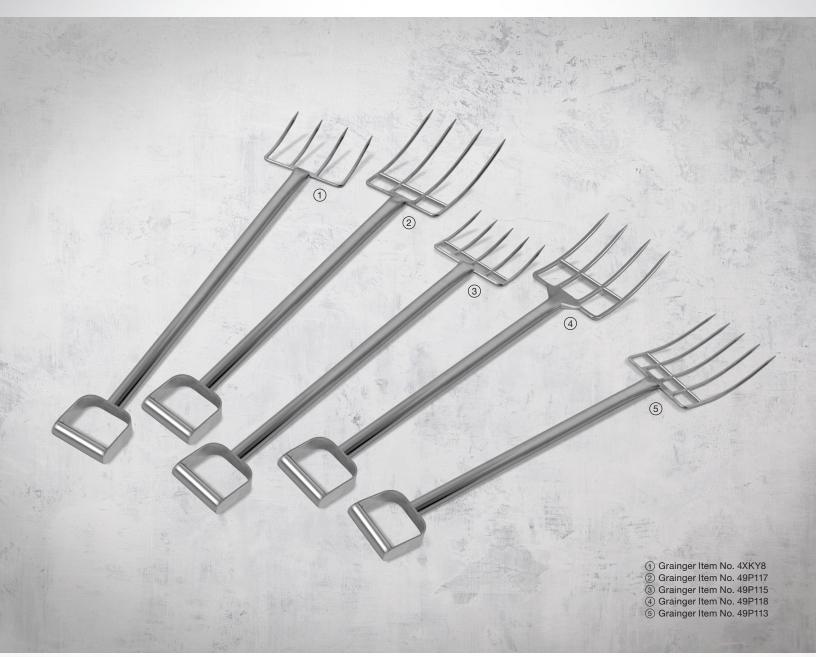

# SANI-LAV STAINLESS STEEL FORKS

SANI-LAV Forks are constructed from heavy duty stainless steel with an electropolished finish to enhance corrosion resistance, improve surface finish and ease of cleaning. Fully welded to ensure that there are no spaces where any particles can gather.

### SANI-LAV Stainless Steel Forks

| NO. OF TINES | LENGTH OF<br>TINES | WIDTH OF TINES | HANDLE LENGTH | STANDARD | REINFORCED | SUPER REINFORCED |
|--------------|--------------------|----------------|---------------|----------|------------|------------------|
| 5            | 12"                | 8.5"           | 44"           | 4XKY5    | 49P113     | 49P114           |
| 5            | 8.5"               | 8.5"           | 44"           | 4XKY6    | 49P115     | 49P116           |
| 4            | 12"                | 8.5"           | 44"           | 4XKY7    | 49P117     | 49P118           |
| 4            | 8.5"               | 8.5"           | 44"           | 4XKY8    | 49P119     | 49P120           |
| 4            | 9"                 | 8.5"           | 60"           | 4XKY9    | 49P121     | 49P122           |
| 5            | 12"                | 8.5"           | 44"           | 49P123   | -          | —                |