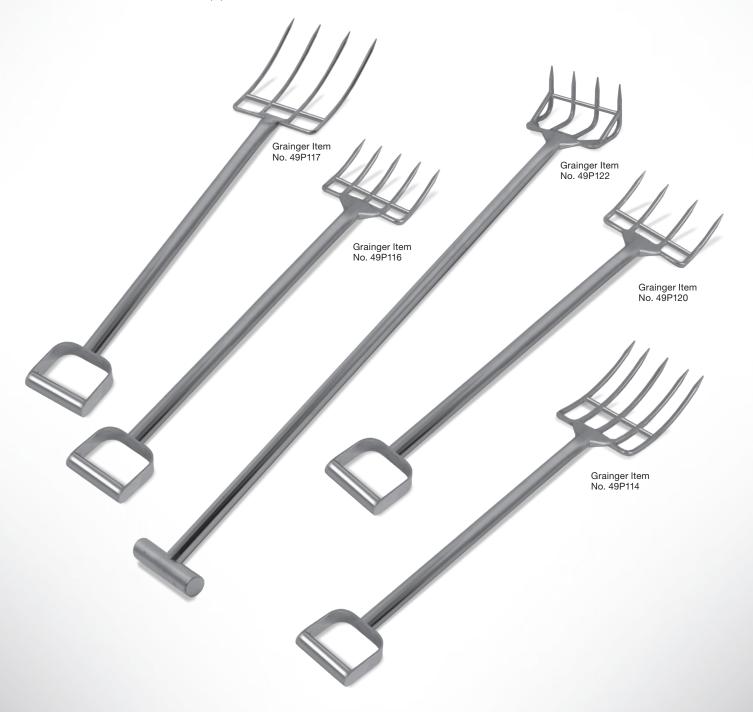

### SANI-LAV Stainless Steel Forks

| NO. OF TINES | LENGTH OF<br>TINES | WIDTH OF TINES | HANDLE LENGTH | STANDARD | REINFORCED | SUPER REINFORCED |
|--------------|--------------------|----------------|---------------|----------|------------|------------------|
| 5            | 12"                | 8.5"           | 44"           | 4XKY5    | 49P113     | 49P114           |
| 5            | 8.5"               | 8.5"           | 44"           | 4XKY6    | 49P115     | 49P116           |
| 4            | 12"                | 8.5"           | 44"           | 4XKY7    | 49P117     | 49P118           |
| 4            | 8.5"               | 8.5"           | 44"           | 4XKY8    | 49P119     | 49P120           |
| 4            | 9"                 | 8.5"           | 60"           | 4XKY9    | 49P121     | 49P122           |
| 5            | 12"                | 8.5"           | 44"           | 49P123   | -          | —                |