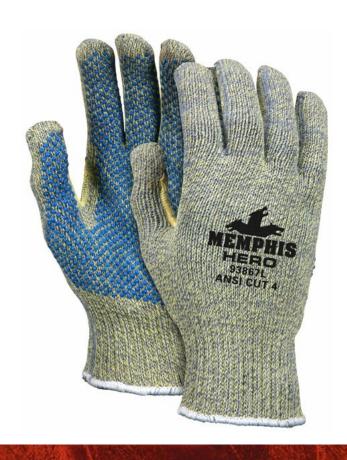

### **PRODUCT DESCRIPTION:**

The "Memphis Hero™" series is made of a high performance cut resistant material that achieves high levels of cut and comfort. The blended Kevlar®, stainless steel, and other fibers are used for general purpose work applications to provide cut and abrasion resistance when working with sharp objects. Some styles are stripped or dotted to provide a better grip and increase durability. The 93867 has PVC dots added to the palm side for additional grip and abrasion resistance.

## **FEATURES:**

- DuPont™ Kevlar®/Stainless Steel/Nylon
- Allows manual dexterity
- Certified by DuPont<sup>™</sup> as a licensed glove manufacturer
- PVC Dots on 1 side

Gauge

Material

Manufacturing, Food service, Glass handling, HVAC, Warehousing