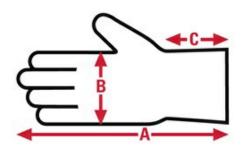

# PD2903 Predator Multi-Task Multi-Task Specification Sheet

Features Lining Pattern Thumb Style Fourchetts Unlined Gunn Wing

| Item No:  | Size:      | <b>A</b> : | B:    | <b>C</b> : | Case Weight | UOM Weight |
|-----------|------------|------------|-------|------------|-------------|------------|
| PD2903L   | Large      | 9.055      | 3.425 | 1.457      | 50.904 lb.  | 0.707      |
| PD2903M   | Medium     | 8.740      | 3.267 | 1.457      | 47.952 lb.  | 0.666      |
| PD2903XL  | X - Large  | 9.371      | 3.583 | 1.457      | 53.352 lb.  | 0.741      |
| PD2903XXL | XX - Large | 9.686      | 3.741 | 1.457      | 56.448 lb.  | 0.784      |