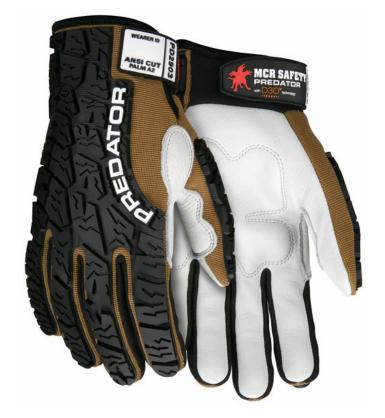

# **PRODUCT DESCRIPTION:**

Be the Predator<sup>™</sup>, not the prey with the exclusive features of the Predator<sup>™</sup> multi-task gloves. The Predator<sup>™</sup> multi-task glove series is constructed with full patent pending tire tread TPR on the back of the hand and thumb for comprehensive protection. The Predator PD2903 has a premium cow grain leather palm with D3O impact and vibration reducing padding. Design features include a grain leather reinforced thumb crotch for additional protection in this high wear area. The hook and loop closure includes a panel to write initials to assure identification of owner.

## FEATURES:

- D3O impact and vibration reducing palm padding
- Brown 2 way spandex fabric back
- Full Patent Pending tire tread TPR on back of hand
- Reinforced thumb crotch
- Hook and loop closure with ID panel
- Synthetic leather fourchettes for breathability and comfort
- Sizes M-XXL

# **APPLICATIONS:**

Agriculture, Automotive , Automotive Assembly, Carpentry, Construction, Demolition, Forestry, Foundry, Heavy Equipment Operator, Landscaping, Material Handling, Mechanics, Oil and Gas Industry, Warehousing, Manufacturing