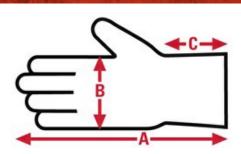

# 5015 SensaGuard Disposable Specification Sheet

| Item No: | Size:     | A:     | B:    | C:  | Case Weight | UOM Weight |
|----------|-----------|--------|-------|-----|-------------|------------|
|          |           |        |       |     |             |            |
| 5015L    | Large     | 10.197 | 5.315 | N/A | 15.280 lb.  | 15.280     |
| 5015M    | Medium    | 9.960  | 4.921 | N/A | 14.007 lb.  | 14.007     |
| 5015S    | Small     | 9.606  | 4.134 | N/A | 12.620 lb.  | 12.620     |
| 5015XL   | X - Large | 10.622 | 6.457 | N/A | 16.180 lb.  | 16.180     |