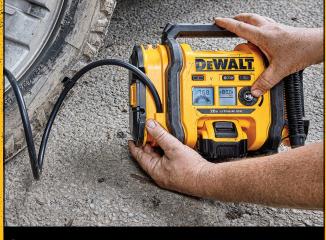

# DCC020IB

Digital gauge with auto-shutoff for accuracy and ease of use. >

> Use it on the jobsite or on the go for maximum versatility.