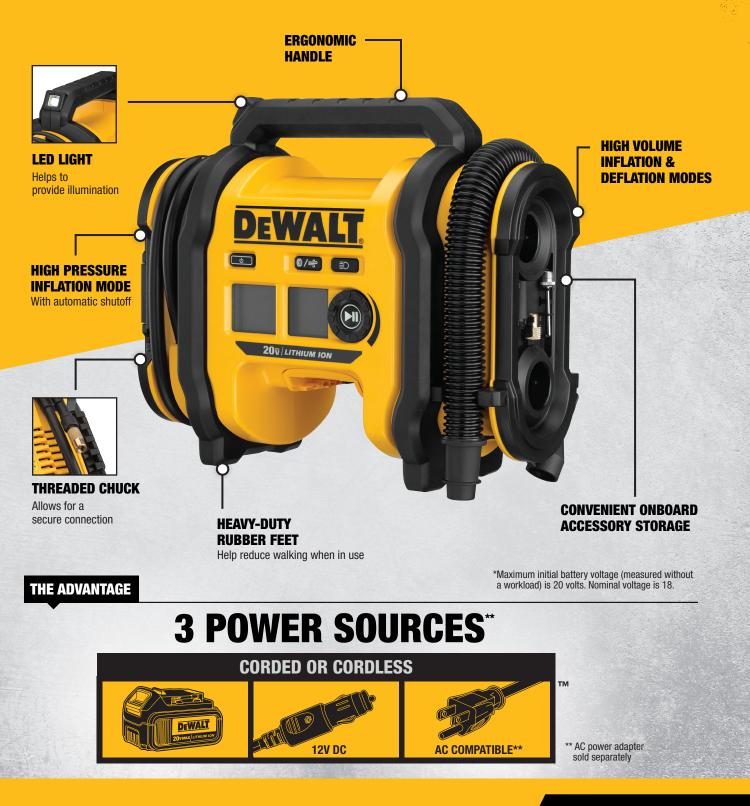

## 20V MAX\* CORDED/CORDLESS AIR INFLATOR

# DCC020IB

Digital gauge with auto-shutoff for accuracy and ease of use. >

> Use it on the jobsite or on the go for maximum versatility.

### SPECIFICATIONS

| High Pressure<br>Operating Range  | 3-160 PSI        |
|-----------------------------------|------------------|
| High Pressure SCFM<br>(at 35 PSI) | 0.5 <sup>†</sup> |
| High Volume SCFM                  | 15.2             |
| Tool Weight (Tool Only)           | 5.5 lbs          |
| <sup>†</sup> Tested per ISO 1217  |                  |