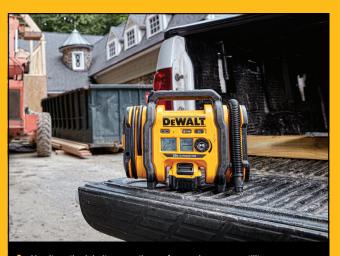

# DCC020IB

Digital gauge with auto-shutoff for accuracy and ease of use. >

> Use it on the jobsite or on the go for maximum versatility.