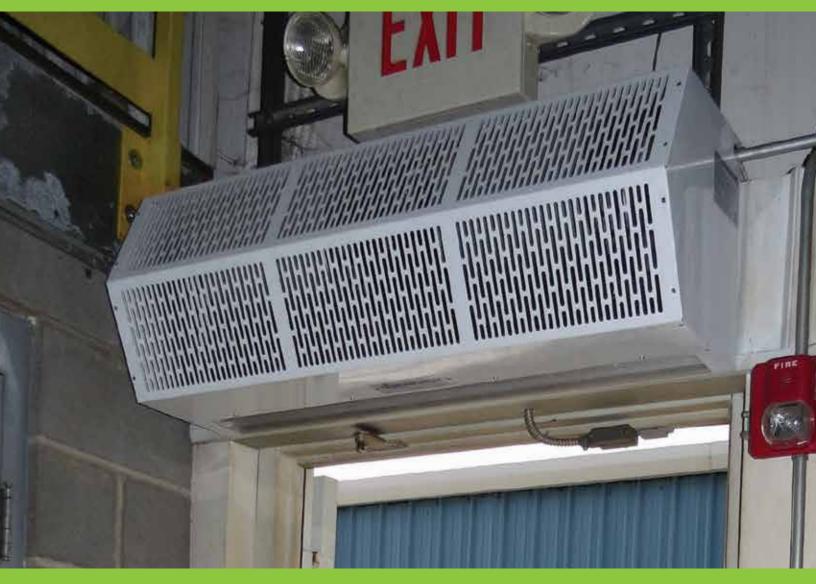

## MULTI-PURPOSE AIR CURTAIN MADE IN THE USA

#### **Standard Construction:**

- 14" high x 15" deep
- White aluminum or stainless steel housing
- Wall & Top Mounting
- Simple to install, operate & maintain
- Optional: Filter (washable)

## EPH Listed to NSF 37 Air Curtain:

Maximum recommended mounting height is 7'

- 3/4 hp single speed motor(s)
- Factory provided plunger door switch (to activate air curtain)

## **Electric Heated Air Curtain:**

Maximum recommended mounting height is 10'

- 1/2 hp three speed motor(s)
- Factory installed fan speed/heat switch
- Patented venturi open helical element with point suspension:
  - Thermal overload protection
  - Galvanized steel frame