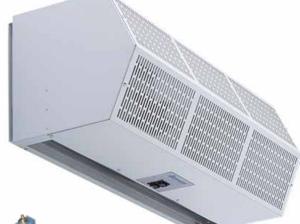

#### **Standard Construction:**

- 14" high x 15" deep
- White aluminum or stainless steel housing
- Wall & Top Mounting
- Simple to install, operate & maintain
- Optional: Filter (washable)

## EPH Listed to NSF 37 Air Curtain:

Maximum recommended mounting height is 7'

- 3/4 hp single speed motor(s)
- Factory provided plunger door switch (to activate air curtain)

## **Electric Heated Air Curtain:**

Maximum recommended mounting height is 10'

- 1/2 hp three speed motor(s)
- Factory installed fan speed/heat switch
- Patented venturi open helical element with point suspension:
  - Thermal overload protection
  - Galvanized steel frame