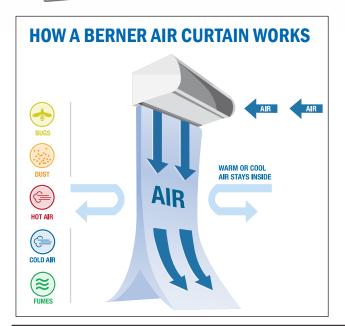

#### Benefits of Using a Berner Air Curtain: SAVE ENERGY

An air curtain keeps outside air from entering and conditioned air from escaping when doors are opened.

#### **CREATE COMFORT**

Makes for a more comfortable environment inside for customers and employees.

#### **PROMOTE INDOOR AIR QUALITY**

Keeps insects, car fumes and dirt from entering the building.

| Multipurpose, 3 Speed, Electric Heated Air Curtain |                       |             |  |
|----------------------------------------------------|-----------------------|-------------|--|
| SKU                                                | Mfr. Model            | Description |  |
| 6JGE7                                              | CHD10-1036EX-100-3X-G | 36″ 208/3   |  |
| 6JGF0                                              | CHD10-1036EZ-100-3X-G | 36″ 460/3   |  |
| 6JGE8                                              | CHD10-1048EX-100-3X-G | 48″ 208/3   |  |
| 6JGF1                                              | CHD10-1048EZ-100-3X-G | 48″ 460/3   |  |
| 6JGE9                                              | CHD10-2072EX-160-3X-G | 72″ 208/3   |  |
| 6JGF2                                              | CHD10-2072EZ-160-3X-G | 72″ 460/3   |  |