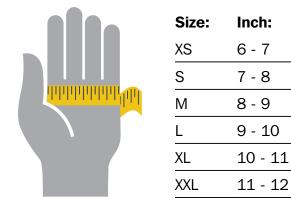

# WELDING GLOVES

## Glove 101

- Select gloves made of materials that will perform best according to the specific application.
- Make sure the glove fits for added safety, comfort and dexterity. A glove that is too big or small can decrease performance and increase the risk of injury.
- Engage workers in the selection process they'll be more likely to wear them if they choose them.
- Conduct regular inspections to make sure the gloves are in good condition before wearing. Replace any gloves that are worn or torn.

## How to Get the Proper Fit

Measure Around Your Dominant Hand





## **WELDING GLOVES**

### Performance Gloves Size & Part Number Chart

|                                     | XS     | S      | Μ      | L      | XL     | 2XL    |
|-------------------------------------|--------|--------|--------|--------|--------|--------|
| Extra Heavy Duty<br>MIG/Stick       | -      | -      | -      | 263350 | 263351 | _      |
| Heavy Duty MIG Stick<br>(Long Cuff) | _      | _      | _      | _      | 263342 | _      |
| Heavy Duty<br>MIG Stick             | _      | _      | _      | 263339 | 263340 | 269615 |
| MIG/Stick                           | _      | _      | _      | 263343 | 263344 | 269616 |
| MIG (Lined)                         | 263330 | 263331 | 263332 | 263333 | 263334 | 269618 |
| MIG (Unlined)                       | -      | -      | 263335 |